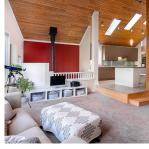

## 1044 Tobermory Way, Squamish

\$1,499,000

Beautiful Tobermory 3354 sqft Contemporary
Dream Home in Highly Desirable Garibaldi
Highlands. Offering Stunning Vistas of the Coast
Mountains & refreshing Forested Greenbelt of the
Majestic Mashiter. This 2 level 4 Bedroom, 3
bathroom & Home Office with multiple decks, sits
on a picture perfect quiet, family & pet friendly
street with no thru traffic, bookended by two culde-sacs. Beautiful Architectural Digest Inspired
open floor plan, 17ft of vaulted ceilings &
skylights, great for entertaining family gatherings.
Lower level entertaining space flows out to the
back deck/ Large Family Rm & cozy Wood Stove.
Lots of Storage. Walk to top schools. Court
Ordered Sale. Property Sold As Is Where Is.