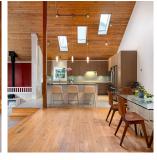

## 1044 Tobermory Way, Squamish

\$1,499,000

Beautiful Tobermory 3354 sqft Contemporary
Dream Home in Highly Desirable Garibaldi
Highlands. Offering Stunning Vistas of the Coast
Mountains & refreshing Forested Greenbelt of the
Majestic Mashiter. This 2 level 4 Bedroom, 3
bathroom & Home Office with multiple decks, sits
on a picture perfect quiet, family & pet friendly
street with no thru traffic, bookended by two culde-sacs. Beautiful Architectural Digest Inspired
open floor plan, 17ft of vaulted ceilings &
skylights, great for entertaining family gatherings.
Lower level entertaining space flows out to the
back deck/ Large Family Rm & cozy Wood Stove.
Lots of Storage. Walk to top schools. Court
Ordered Sale. Property Sold As Is Where Is.