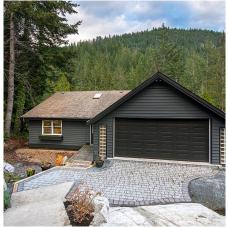

## 1044 Tobermory Way, Squamish

\$1,499,000

Beautiful Tobermory 3354 sqft Contemporary
Dream Home in Highly Desirable Garibaldi
Highlands. Offering Stunning Vistas of the Coast
Mountains & refreshing Forested Greenbelt of the
Majestic Mashiter. This 2 level 4 Bedroom, 3
bathroom & Home Office with multiple decks, sits
on a picture perfect quiet, family & pet friendly
street with no thru traffic, bookended by two culde-sacs. Beautiful Architectural Digest Inspired
open floor plan, 17ft of vaulted ceilings &
skylights, great for entertaining family gatherings.
Lower level entertaining space flows out to the
back deck/ Large Family Rm & cozy Wood Stove.
Lots of Storage. Walk to top schools. Court
Ordered Sale. Property Sold As Is Where Is.