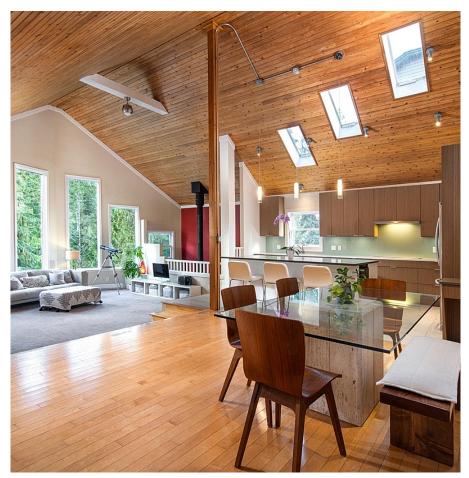

## 1044 Tobermory Way, Squamish

\$1,499,000

Beautiful Tobermory 3354 sqft Contemporary
Dream Home in Highly Desirable Garibaldi
Highlands. Offering Stunning Vistas of the Coast
Mountains & refreshing Forested Greenbelt of the
Majestic Mashiter. This 2 level 4 Bedroom, 3
bathroom & Home Office with multiple decks, sits
on a picture perfect quiet, family & pet friendly
street with no thru traffic, bookended by two culde-sacs. Beautiful Architectural Digest Inspired
open floor plan, 17ft of vaulted ceilings &
skylights, great for entertaining family gatherings.
Lower level entertaining space flows out to the
back deck/ Large Family Rm & cozy Wood Stove.
Lots of Storage. Walk to top schools. Court
Ordered Sale. Property Sold As Is Where Is.