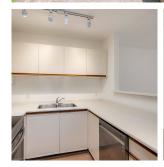

## 404 2647 Graham St, Victoria

\$469,900

Top Floor 700sqft one bedroom condo at The Sovereign! Bright and spacious unit with large living room, 15x10 bedroom with walk-in closet, two skylights and east facing 10x5 balcony. All of the features you desire including insuite laundry, secure underground parking, bike storage and storage locker, quiet side of the building, stainless steel kitchen appliances. Unit has been freshly painted throughout and ready for it's new owners to call this condo home. Building was remediated in 2010 with new rainscreen stucco exterior, vinyl windows and doors and balconies for peace of mind. Bring your dogs or cats (2 pets allowed, any size)! Centrally located near Hillside Ave. with easy access to transit, downtown, UVic/Camosun, Hillside Mall and Quadra Village. Ideal for 1st time buyers. Great Walk and Bike Score with trails and parks nearby. You will love the peace and quiet this unit offers on the top floor. Reasonable strata fee of \$435/m includes hot water. Ready for immediate possession! (id:56120)