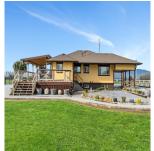

## 8562 Gledhill Road, Mission

\$1,529,900

5 FLAT ACRES! This hobby farm just a 7 minute drive from Mission, and tucked away on a no-thru road. Enjoy pastoral and mountain vistas from every window. Everything here is NEW! New luxury vinyl plank flooring throughout main floor, concrete floors below, two new kitchens (stone counters & S/S appliances), two new bathrooms New lighting, doors, plumbing, windows, roof, electrical, plumbing, furnace, HWT, fencing. Also new covered deck. There is nothing to do but move in! Massive detached quonset style shop, studio building and seacan for storage ALL included. This property enjoys ample water from the sandpoint well, and also enjoys low FARM TAXES of around \$300 per year. Basement suite is completely separate and ideal for the inlaws or as a mortgage helper. Life is better on the farm!