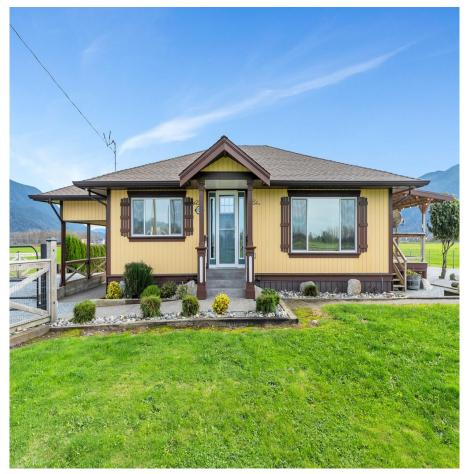

## 8562 Gledhill Road, Mission

\$1,529,900

5 FLAT ACRES! This hobby farm just a 7 minute drive from Mission, and tucked away on a no-thru road. Enjoy pastoral and mountain vistas from every window. Everything here is NEW! New luxury vinyl plank flooring throughout main floor, concrete floors below, two new kitchens (stone counters & S/S appliances), two new bathrooms New lighting, doors, plumbing, windows, roof, electrical, plumbing, furnace, HWT, fencing. Also new covered deck. There is nothing to do but move in! Massive detached quonset style shop, studio building and seacan for storage ALL included. This property enjoys ample water from the sandpoint well, and also enjoys low FARM TAXES of around \$300 per year. Basement suite is completely separate and ideal for the inlaws or as a mortgage helper. Life is better on the farm!