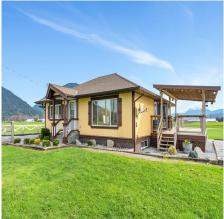

## 8562 Gledhill Road, Mission

\$1,529,900

5 FLAT ACRES! This hobby farm just a 7 minute drive from Mission, and tucked away on a no-thru road. Enjoy pastoral and mountain vistas from every window. Everything here is NEW! New luxury vinyl plank flooring throughout main floor, concrete floors below, two new kitchens (stone counters & S/S appliances), two new bathrooms New lighting, doors, plumbing, windows, roof, electrical, plumbing, furnace, HWT, fencing. Also new covered deck. There is nothing to do but move in! Massive detached quonset style shop, studio building and seacan for storage ALL included. This property enjoys ample water from the sandpoint well, and also enjoys low FARM TAXES of around \$300 per year. Basement suite is completely separate and ideal for the inlaws or as a mortgage helper. Life is better on the farm!