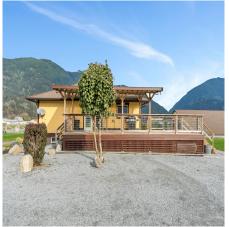

## 8562 Gledhill Road, Mission

\$1,529,900

5 FLAT ACRES! This hobby farm just a 7 minute drive from Mission, and tucked away on a no-thru road. Enjoy pastoral and mountain vistas from every window. Everything here is NEW! New luxury vinyl plank flooring throughout main floor, concrete floors below, two new kitchens (stone counters & S/S appliances), two new bathrooms New lighting, doors, plumbing, windows, roof, electrical, plumbing, furnace, HWT, fencing. Also new covered deck. There is nothing to do but move in! Massive detached quonset style shop, studio building and seacan for storage ALL included. This property enjoys ample water from the sandpoint well, and also enjoys low FARM TAXES of around \$300 per year. Basement suite is completely separate and ideal for the inlaws or as a mortgage helper. Life is better on the farm!