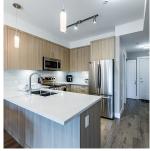

## **215 12460 191 Street, Pitt Meadows**

\$524,888

Welcome to THE ORION, one of the newest & the best priced condo in Pitt Meadows! A lovely South Facing condo boasting 1 Bed, 1 Bath plus DEN with 762 sq.ft of living space. This bright home comes with S/S Samsung appliances, beautiful cabinetry & QUARTZ countertops. The MASSIVE Primary Bedroom has a WIC + ensuite. 9' ceilings throughout and a cute Juliet balcony that opens up to a beautiful courtyard view. Conveniently located steps from from the grocery stores, restaurants, theatre and more at the Meadow Vale Shopping Centre. No need to drive anywhere. Easy access to transit & the West Coast Express Pitt Meadows Station is around the corner. Comes with 1 parking and 1 bike storage locker. Pets and Rentals allowed. Schedule your private showing now!