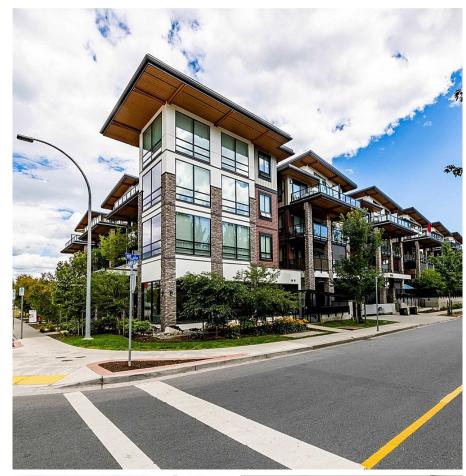

## **215 12460 191 Street, Pitt Meadows**

\$524,888

Welcome to THE ORION, one of the newest & the best priced condo in Pitt Meadows! A lovely South Facing condo boasting 1 Bed, 1 Bath plus DEN with 762 sq.ft of living space. This bright home comes with S/S Samsung appliances, beautiful cabinetry & QUARTZ countertops. The MASSIVE Primary Bedroom has a WIC + ensuite. 9' ceilings throughout and a cute Juliet balcony that opens up to a beautiful courtyard view. Conveniently located steps from from the grocery stores, restaurants, theatre and more at the Meadow Vale Shopping Centre. No need to drive anywhere. Easy access to transit & the West Coast Express Pitt Meadows Station is around the corner. Comes with 1 parking and 1 bike storage locker. Pets and Rentals allowed. Schedule your private showing now!