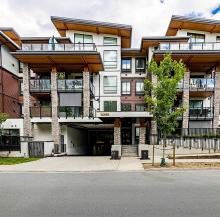

## **215 12460 191 Street, Pitt Meadows**

\$524,888

Welcome to THE ORION, one of the newest & the best priced condo in Pitt Meadows! A lovely South Facing condo boasting 1 Bed, 1 Bath plus DEN with 762 sq.ft of living space. This bright home comes with S/S Samsung appliances, beautiful cabinetry & QUARTZ countertops. The MASSIVE Primary Bedroom has a WIC + ensuite. 9' ceilings throughout and a cute Juliet balcony that opens up to a beautiful courtyard view. Conveniently located steps from from the grocery stores, restaurants, theatre and more at the Meadow Vale Shopping Centre. No need to drive anywhere. Easy access to transit & the West Coast Express Pitt Meadows Station is around the corner. Comes with 1 parking and 1 bike storage locker. Pets and Rentals allowed. Schedule your private showing now!