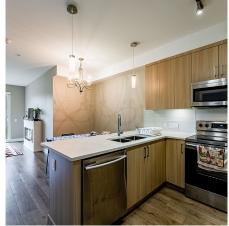

## **215 12460 191 Street, Pitt Meadows**

\$524,888

Welcome to THE ORION, one of the newest & the best priced condo in Pitt Meadows! A lovely South Facing condo boasting 1 Bed, 1 Bath plus DEN with 762 sq.ft of living space. This bright home comes with S/S Samsung appliances, beautiful cabinetry & QUARTZ countertops. The MASSIVE Primary Bedroom has a WIC + ensuite. 9' ceilings throughout and a cute Juliet balcony that opens up to a beautiful courtyard view. Conveniently located steps from from the grocery stores, restaurants, theatre and more at the Meadow Vale Shopping Centre. No need to drive anywhere. Easy access to transit & the West Coast Express Pitt Meadows Station is around the corner. Comes with 1 parking and 1 bike storage locker. Pets and Rentals allowed. Schedule your private showing now!