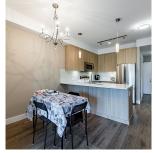

## **215 12460 191 Street, Pitt Meadows**

\$524,888

Welcome to THE ORION, one of the newest & the best priced condo in Pitt Meadows! A lovely South Facing condo boasting 1 Bed, 1 Bath plus DEN with 762 sq.ft of living space. This bright home comes with S/S Samsung appliances, beautiful cabinetry & QUARTZ countertops. The MASSIVE Primary Bedroom has a WIC + ensuite. 9' ceilings throughout and a cute Juliet balcony that opens up to a beautiful courtyard view. Conveniently located steps from from the grocery stores, restaurants, theatre and more at the Meadow Vale Shopping Centre. No need to drive anywhere. Easy access to transit & the West Coast Express Pitt Meadows Station is around the corner. Comes with 1 parking and 1 bike storage locker. Pets and Rentals allowed. Schedule your private showing now!