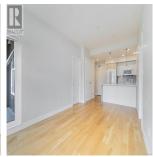

## 208 1000 Inverness Rd, Saanich

\$635,000

Welcome to Sophia! This nice and bright 2 bed 2 bath condo has over \$10,000 in upgrades! The contemporary kitchen has slow closing hardware, under cabinet lighting, ceramic backsplash, quartz counters and upgraded, premium Kitchen-aid appliances in frosted white. The floors have been upgraded to engineered natural oak hardwood and the kitchen has also been upgraded to included additional cabinets and countertop space. This floor plan has the most closet space in building and all closets have been upgraded with custom shelving. Heated floors in the ensuite, in-suite laundry, LCP parking, storage locker. Close to one of the best park, Uptown, Mayfair shopping center and more! Come and see your new home! (id:56120)