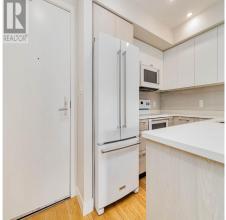

## 208 1000 Inverness Rd, Saanich

\$635,000

Welcome to Sophia! This nice and bright 2 bed 2 bath condo has over \$10,000 in upgrades! The contemporary kitchen has slow closing hardware, under cabinet lighting, ceramic backsplash, quartz counters and upgraded, premium Kitchen-aid appliances in frosted white. The floors have been upgraded to engineered natural oak hardwood and the kitchen has also been upgraded to included additional cabinets and countertop space. This floor plan has the most closet space in building and all closets have been upgraded with custom shelving. Heated floors in the ensuite, in-suite laundry, LCP parking, storage locker. Close to one of the best park, Uptown, Mayfair shopping center and more! Come and see your new home! (id:56120)