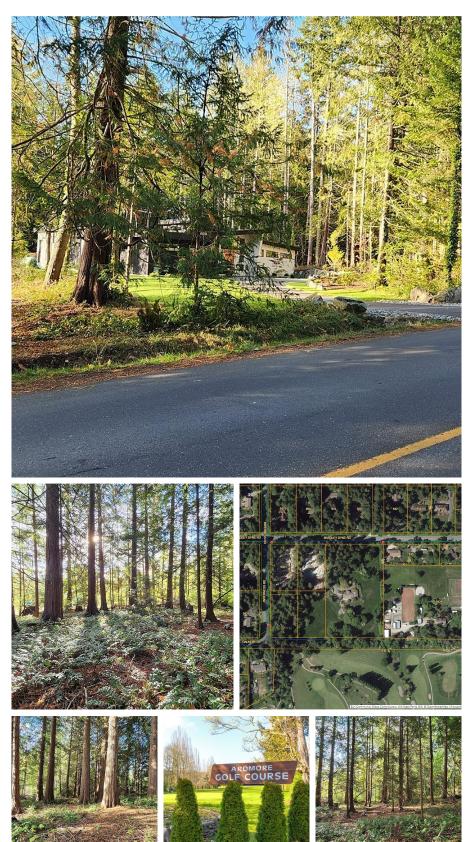

## Lot 5 Inverness Rd, North Saanich

\$1,135,000

Tucked in off a country road you will find this .98 acre lot, in bucolic North Saanich. This peaceful/ private property is in a residential & farming community, conveniently located near the International Airport & Ferry Terminal. You're just minutes to all amenities, schools, rec center, golf, concert venues, the towns of Sidney & Brentwood Bay. North Saanich offers incredible coastlines on 3 sides, many marinas, beautiful beaches & forested parks. You can hike from the beach to the hilltops for stunning views of the surrounding Gulf Islands in an afternoon & a 45 minute drive will get you to Victoria. Lightly forested lot offers wonderful privacy, dappled south sunlight & plenty of room to build - for yourself or a multi-generational home. Services are at the lot line ready for the home you have dreamed of. This is a perfect place to raise a family or retire & play. Price does not incl. GST. Bare Land is Excluded from Foreign Buyer Ban. (id:56120)

## **KEY INFORMATION**

MLS® 979786 Land Only Ardmore o Bedrooms o Bathrooms o SF 42,688 SF Lot