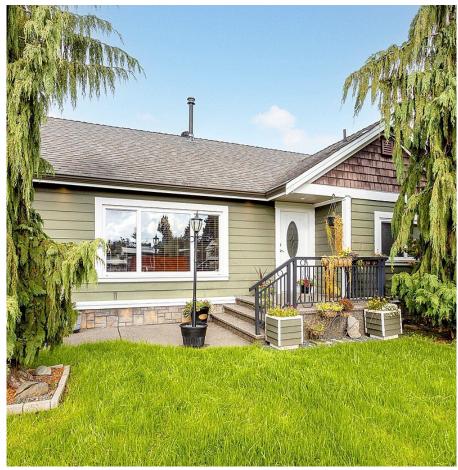

## 33495 Hawthorne Avenue, Abbotsford

\$1,285,000

Looking for a great well kept home with the perfect WORKSHOP - GARAGE on an extra large lot? This might be it. This well maintained home features new engineered hardwood floors plus quartz countertops in the kitchen, luxurious main bath with soaker tub, newer vinyl windows, A/C, hardi board exterior and a private large covered patio plus great front yard space as well. Close to shopping, amenities and schools in the area plus easy highway access. Fully fenced with new wood and wrought iron, new gate. tons of parking, RV parking, greenhouse, workshop, shed and large detached garage. Lower level could be a future inlaw suite as well with a newer 4 piece bath, large bedroom and living area plus FLEX space. Give a call today for details. This home is sure to please.