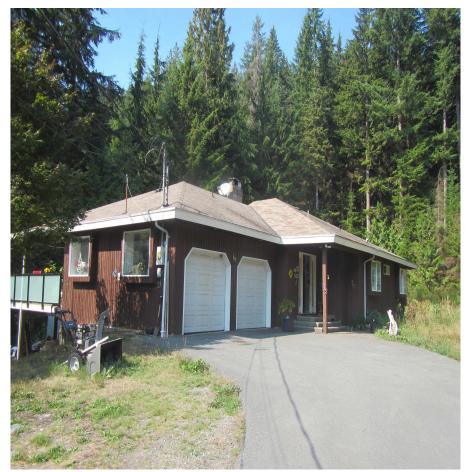

## 12293 Cardinal Street, Mission

\$1,999,900

Seeking privacy, tranquility & need space for a home business or to house all your toys? From the moment you come up the private driveway & come through the electric gate you will know this is a special property. Beyond the gate lies a 300k 30' x 64' shop with its own 400 amp power. Adjacent to the shop are two 40' & two 50' food grade SS insulated trailers for all your storage solutions. The home itself is a large rancher with a full unfinished basement. Features include 200 amp service, a partially covered, huge wrap around deck with glass railing, 2-car attached garage, wood F/P with stone accents, laminate flooring, sunken living room, large primary bedroom with walk in closet and full ensuite bath. Down has a safe room & awaits your finishing ideas or great for storage.