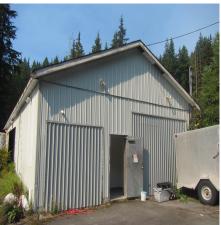

## 12293 Cardinal Street, Mission

\$1,999,900

Seeking privacy, tranquility & need space for a home business or to house all your toys? From the moment you come up the private driveway & come through the electric gate you will know this is a special property. Beyond the gate lies a 300k 30' x 64' shop with its own 400 amp power. Adjacent to the shop are two 40' & two 50' food grade SS insulated trailers for all your storage solutions. The home itself is a large rancher with a full unfinished basement. Features include 200 amp service, a partially covered, huge wrap around deck with glass railing, 2-car attached garage, wood F/P with stone accents, laminate flooring, sunken living room, large primary bedroom with walk in closet and full ensuite bath. Down has a safe room & awaits your finishing ideas or great for storage.