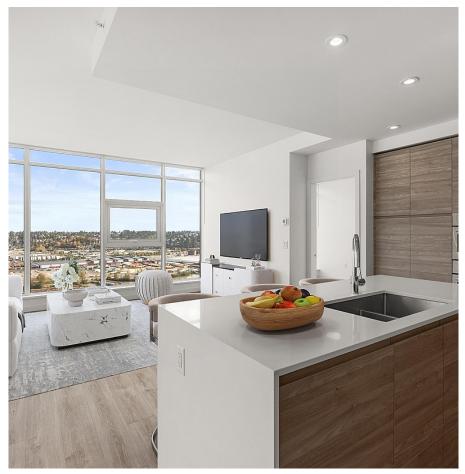

## 1807 680 Quayside Drive, New Westminster

\$1,199,900

Pier West Iconic Waterfront Development by Bosa! Stunning 2Bdrm + Den Corner Unit w/ breathtaking, unobstructed views of the Fraser River! A perfect blend of modern design & luxurious amenities! Open-concept LR/DR showcases a sleek kitchen designed for function & style, featuring premium BOSCH appliances, solidslab waterfall countertops, seamless backsplash, spacious soft-close cabinetry, ideal for culinary enthusiasts! Beautifully designed BTHRMS w/ heated floors. Enjoy year-round comfort w/ A/C & a covered balcony great for BBQ'S & entertaining. Amazing amenities w/ 24-hour concierge, fully equipped gym, clubhouse w/ private DR, outdoor lounge, sauna, steam room! Ideal Location close to SkyTrain, shopping, theater, pubs, daycare, restaurants! 2 Pets OK, EV charger Ready, Visitor Parking