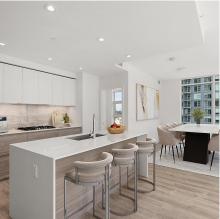

## 1807 680 Quayside Drive, New Westminster

\$1,199,900

Pier West Iconic Waterfront Development by Bosa! Stunning 2Bdrm + Den Corner Unit w/ breathtaking, unobstructed views of the Fraser River! A perfect blend of modern design & luxurious amenities! Open-concept LR/DR showcases a sleek kitchen designed for function & style, featuring premium BOSCH appliances, solidslab waterfall countertops, seamless backsplash, spacious soft-close cabinetry, ideal for culinary enthusiasts! Beautifully designed BTHRMS w/ heated floors. Enjoy year-round comfort w/ A/C & a covered balcony great for BBQ'S & entertaining. Amazing amenities w/ 24-hour concierge, fully equipped gym, clubhouse w/ private DR, outdoor lounge, sauna, steam room! Ideal Location close to SkyTrain, shopping, theater, pubs, daycare, restaurants! 2 Pets OK, EV charger Ready, Visitor Parking