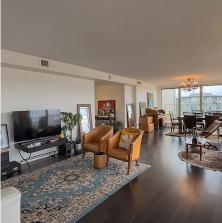

## 1701 8238 Saba Road, Richmond

\$1,680,000

Rare Penthouse in the Heart of Richmond! Welcome to this 2,200 sq. ft. penthouse at The Chancellor, located at 8238 Saba Road. Enjoysingle-level living with no stairs, this home boasts hardwood floors, elegant granite counter tops and AIR CONDITIONING. With two parking stalls and one storage locker, the layout offers the space of a house with the added bonus of breathtaking skyline views. Located in the heart of Richmond, you're just steps away from Richmond Centre, the Richmond Public Market, Skytrain stations, and a variety of restaurants and amenities. Whether you're looking for spacious luxury or convenient urban living, this penthouse is truly a rare find. Tour: https:// www.roomvu.com/share/df04eda6 Youtube: https://youtu.be/a6L6K8KPMY4? si=GMJHxbHtyuzcIM1L