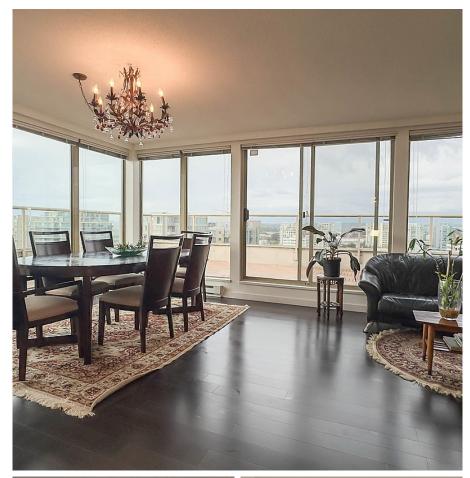

## 1701 8238 Saba Road, Richmond

\$1,680,000

Rare Penthouse in the Heart of Richmond! Welcome to this 2,200 sq. ft. penthouse at The Chancellor, located at 8238 Saba Road. Enjoysingle-level living with no stairs, this home boasts hardwood floors, elegant granite counter tops and AIR CONDITIONING. With two parking stalls and one storage locker, the layout offers the space of a house with the added bonus of breathtaking skyline views. Located in the heart of Richmond, you're just steps away from Richmond Centre, the Richmond Public Market, Skytrain stations, and a variety of restaurants and amenities. Whether you're looking for spacious luxury or convenient urban living, this penthouse is truly a rare find. Tour: https:// www.roomvu.com/share/df04eda6 Youtube: https://youtu.be/a6L6K8KPMY4? si=GMJHxbHtyuzcIM1L