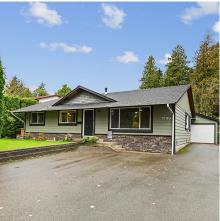

## 17163 58 Avenue, Surrey

\$1,299,900

Builder's special on large 7375 sqft lot (62x118)! Nicely updated rancher situated among new homes. Very private. Updates include roof, windows, furnace/air conditioning, hot water tank, kitchen cabinets and laundry area. Kitchen features newer appliances as well as laundry room. New flooring throughout. Spacious bedrooms and master bedroom includes walk-in closet and ensuite with dry sauna. Covered patio. Great location for Hwy 1 or 10, new hospital and walk to downtown Cloverdale. George Greenaway Elementary and Lord Tweedsmuir Secondary school catchments. Perfect location!