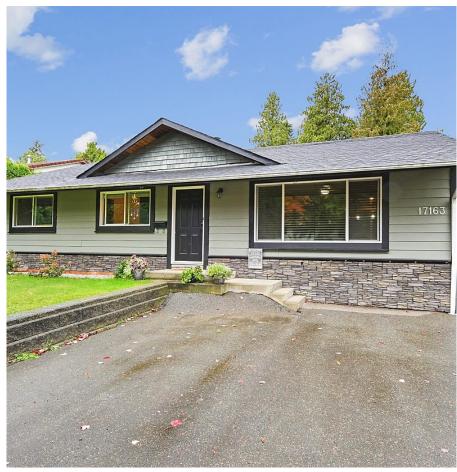

## 17163 58 Avenue, Surrey

\$1,299,900

Builder's special on large 7375 sqft lot (62x118)! Nicely updated rancher situated among new homes. Very private. Updates include roof, windows, furnace/air conditioning, hot water tank, kitchen cabinets and laundry area. Kitchen features newer appliances as well as laundry room. New flooring throughout. Spacious bedrooms and master bedroom includes walk-in closet and ensuite with dry sauna. Covered patio. Great location for Hwy 1 or 10, new hospital and walk to downtown Cloverdale. George Greenaway Elementary and Lord Tweedsmuir Secondary school catchments. Perfect location!