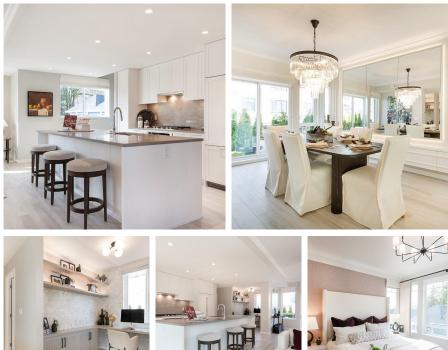

## 169 1330 Wellon Street, Coquitlam

\$1,398,000

Come home to this spacious 4 bed 3.5 bath townhome at Polygon's Partington Creek in Coquitlam. This bright 1,936 sq. ft. townhome boasts overheight ceilings, laminate wood flooring, expansive windows and a den off the kitchen. The kitchen offers a central island, custom-designed cabinetry, sleek appliances and engineered stone countertops. The main bedroom offers a large walkin closet and the ensuite features a tub and spa shower with bench. Plus, all homes offer AC, a double car garage with a Level 2 EV outlet, and exclusive access to the Creekside Club - a resident's only clubhouse full of amenities for the whole family! Visit our sales office and three display homes at 3674 Victoria Drive to learn more.