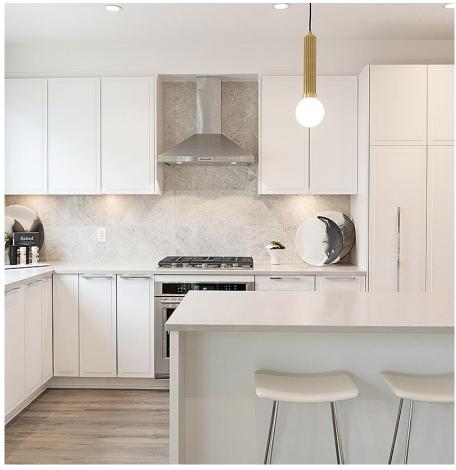

## 33 5311 Admiral Way, Delta

\$1,358,000

SIDE-BY-SIDE DOUBLE GARAGE. Move into this brand new 4-bedroom home in the masterplanned community of Hampton Cove at Polygon's Westhampton. This 1,903 sf. 4 bed townhome features the 4th bedroom with a full bathroom on the lower level, over height main floor ceilings, laminate wood flooring, a central fireplace & deck off of the family room. The kitchen boasts modern custom integrated, sleek appliances, including gas cooktop & engineered stone countertops. The main bedroom offers a large walk-in closet & the ensuite features a generous soaker tub & tub spa shower. AC included! Exclusive access to the Hampton Club a 12,000 square foot residents-only clubhouse. Visit our sales office & display homes at 5311 Admiral Way in Ladner. Open noon-5 pm daily (except Fridays).