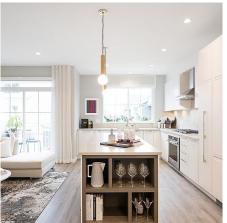

## 33 5311 Admiral Way, Delta

\$1,358,000

SIDE-BY-SIDE DOUBLE GARAGE. Move into this brand new 4-bedroom home in the masterplanned community of Hampton Cove at Polygon's Westhampton. This 1,903 sf. 4 bed townhome features the 4th bedroom with a full bathroom on the lower level, over height main floor ceilings, laminate wood flooring, a central fireplace & deck off of the family room. The kitchen boasts modern custom integrated, sleek appliances, including gas cooktop & engineered stone countertops. The main bedroom offers a large walk-in closet & the ensuite features a generous soaker tub & tub spa shower. AC included! Exclusive access to the Hampton Club a 12,000 square foot residents-only clubhouse. Visit our sales office & display homes at 5311 Admiral Way in Ladner. Open noon-5 pm daily (except Fridays).