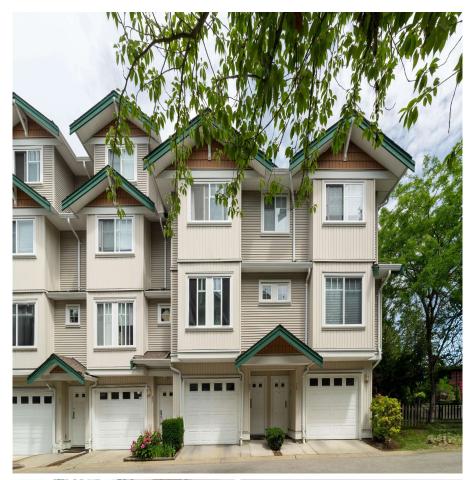

## 80 12711 64 Avenue, Surrey

\$829,222

This bright, open-concept townhouse is located in the popular 'Palette on the Park' community of West Newton. Featuring 3 bedrooms, 2 bathrooms and a spacious layout spreading over 1500 square feet, this townhouse will not last long. Some notable features include a walk-out deck from the kitchen that leads to your private backyard, a double tandem garage, and tons of storage. Palette on the Park is located near a 20 acre park, several amenities, schools, shopping and transit. Kept very nice and updated .