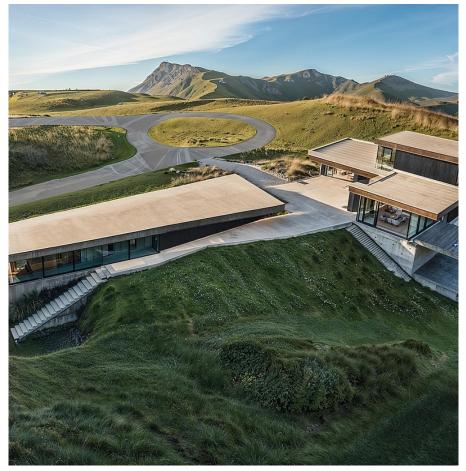

## 9232 Wedgemount Plateau Drive, Whistler

\$1,499,000

WedgeWoods is Whistler's best new neighbourhood. There are a very limited number of lots let to purchase and this one is a stunning clifftop parcel on the very edge of the development which border Garibaldi National Park. The serenity of this natural landscape is conveniently situated just 15 minutes from Whistler Village. This is truly the building opportunity you've been waiting for; at nearly 1 acre this lot has a 4629 max buildable (plus exemptions for basement, garage, mechanical etc.) and depending on your design, could require minimal site preparation. Dream big and incorporate the beautiful rocky knoll into your masterpiece or cantilever living space off the cliff! The world is your oyster with this one and the possibilities are endless.

## FEATURES

Views: Glorious Mountain Views Listed By: Angell Hasman & Associates Realty Ltd.