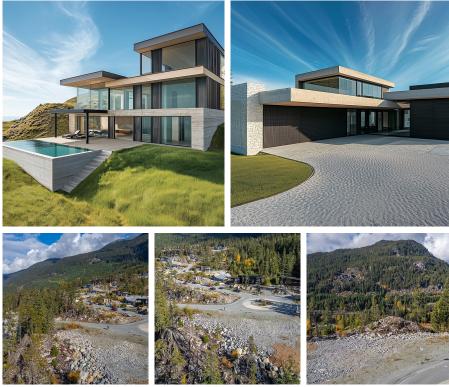

## 9232 Wedgemount Plateau Drive, Whistler

\$1,499,000

WedgeWoods is Whistler's best new neighbourhood. There are a very limited number of lots let to purchase and this one is a stunning clifftop parcel on the very edge of the development which border Garibaldi National Park. The serenity of this natural landscape is conveniently situated just 15 minutes from Whistler Village. This is truly the building opportunity you've been waiting for; at nearly 1 acre this lot has a 4629 max buildable (plus exemptions for basement, garage, mechanical etc.) and depending on your design, could require minimal site preparation. Dream big and incorporate the beautiful rocky knoll into your masterpiece or cantilever living space off the cliff! The world is your oyster with this one and the possibilities are endless.

## FEATURES

Views: Glorious Mountain Views Listed By: Angell Hasman & Associates Realty Ltd.