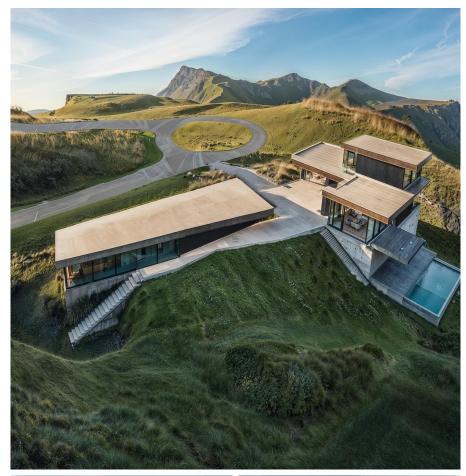

## 9232 Wedgemount Plateau Drive, Whistler

\$1,549,000

WedgeWoods is Whistler's best new neighbourhood. There are a very limited number of lots let to purchase and this one is a stunning clifftop parcel on the very edge of the development which border Garibaldi National Park. The serenity of this natural landscape is conveniently situated just 15 minutes from Whistler Village. This is truly the building opportunity you've been waiting for; at nearly 1 acre this lot has a 4629 max buildable (plus exemptions for basement, garage, mechanical etc.) and depending on your design, could require minimal site preparation. Dream big and incorporate the beautiful rocky knoll into your masterpiece or cantilever living space off the cliff! The world is your oyster with this one and the possibilities are endless.

## **FEATURES**

Views: Glorious Mountain Views

Listed By: Angell Hasman & Associates Realty Ltd.