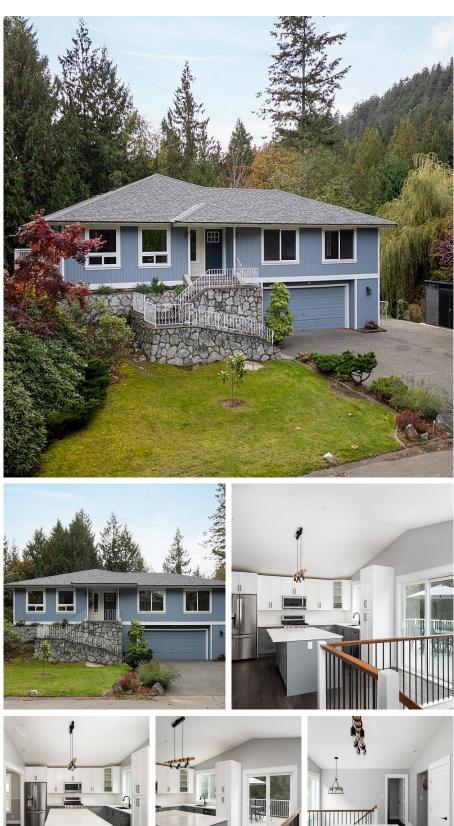

## 8576 Kingcome Cres, North Saanich

\$1,350,000

OH - SUN 2PM - 4PM. Fully updated 4-bed, 3bath home boasting a serene forest backdrop for ultimate privacy & low-maintenance landscaping. The bright, spacious floor plan features an openconcept kitchen & dining area that seamlessly connects to a West-facing sundeck, ideal for entertaining. The large primary suite offers a walkin closet & luxurious spa like 4-piece ensuite, complemented by two additional beds & stylish 4piece main bath. The lower-level living area offers a spacious bedroom w/ walk-in closet & 3-piece bath. Additional highlights include a large laundry/ mud room, ample storage, & double car garage. Set on .4 Acres & located just minutes away from John Dean Park trails, Panorama Rec Centre & top-rated schools. With countless upgrades throughout, this turn-key home offers exceptional value. (id:56120)

## **KEY INFORMATION**

MLS® 979771 Residential Detached Dean Park 4 Bedrooms 3 Bathrooms 3,620 SF 17,400 SF Lot

## FEATURES

Year Built: 1989 Listed By: Macdonald Realty Ltd. (Sid)