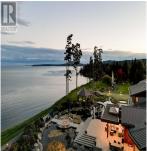

## 3275 Campion Rd, Central Saanich

\$12,500,000

Discover an exceptional oceanfront estate spanning over 8 acres, featuring a 9,000-squarefoot main residence with 5 bedrooms and 8 bathrooms, plus guest house with 2 additional bedrooms and 1 bath. Unobstructed ocean and mountain views with vaulted ceilings and elegant beams highlight the West Coast design. The chef's kitchen is equipped with commercial-grade appliances, including a built-in pizza oven, alongside a spacious butler's pantry and a prep room. This home boasts 3 additional kitchens and a kitchenette. Ascend to the opulent primary suite, featuring vaulted ceilings, dual walk-in closets, and a luxurious ensuite bathroom with dual vanities, a makeup counter, and an oversized soaker tub. The ocean-view shower/wet room has dedicated meditation and massage area. The expansive 7,000square-foot patio, accessible from nearly every main-floor room, offers multiple lounge areas and a picturesque pond, perfect for entertaining. Two outdoor cooking areas, one by the main kitchen and another in the oceanfront dining gazebo, ensure effortless al fresco dining. This estate includes advanced technology, featuring a Control 4 smart home system, designer LED lighting, and energy-efficient window tinting. Two double garages (one attached, one detached with a workshop) provide ample parking. Enjoy beautifully landscaped walking paths, greenhouses, and a tennis court, on your private retreat. Experience the pinnacle of luxury living in this meticulously designed oceanfront home. (id:56120)