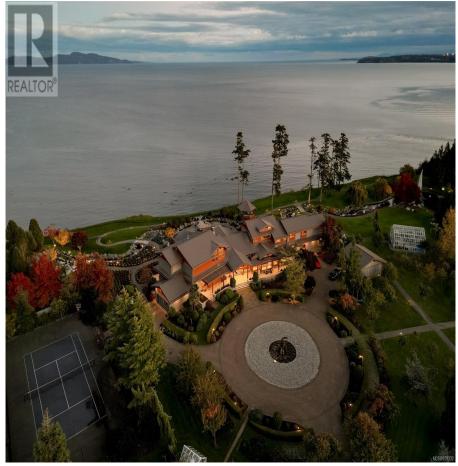

## 3275 Campion Rd, Central Saanich

\$12,500,000

Discover an exceptional oceanfront estate spanning over 8 acres, featuring a 9,000-squarefoot main residence with 5 bedrooms and 8 bathrooms, plus guest house with 2 additional bedrooms and 1 bath. Unobstructed ocean and mountain views with vaulted ceilings and elegant beams highlight the West Coast design. The chef's kitchen is equipped with commercial-grade appliances, including a built-in pizza oven, alongside a spacious butler's pantry and a prep room. This home boasts 3 additional kitchens and a kitchenette. Ascend to the opulent primary suite, featuring vaulted ceilings, dual walk-in closets, and a luxurious ensuite bathroom with dual vanities, a makeup counter, and an oversized soaker tub. The ocean-view shower/wet room has dedicated meditation and massage area. The expansive 7,000square-foot patio, accessible from nearly every main-floor room, offers multiple lounge areas and a picturesque pond, perfect for entertaining. Two outdoor cooking areas, one by the main kitchen and another in the oceanfront dining gazebo, ensure effortless al fresco dining. This estate includes advanced technology, featuring a Control 4 smart home system, designer LED lighting, and energy-efficient window tinting. Two double garages (one attached, one detached with a workshop) provide ample parking. Enjoy beautifully landscaped walking paths, greenhouses, and a tennis court, on your private retreat. Experience the pinnacle of luxury living in this meticulously designed oceanfront home. (id:56120)