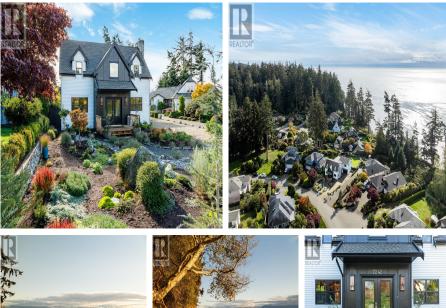

## 7247 Bethany Pl, Sooke

\$1,975,000

Impeccable Design meets Extraordinary Execution. Located in highly coveted Sooke Bay Estates, just steps to oceanfront park & pebble beach, awaits your new custom home! Original 1995 built post & beam has been extensively renovated w/substantial addition. The result: 4BD, 4BA, & 3,650+sf of uncompromising quality & style. From the moment you enter, revel in the fit & finish. Ground level boasts vaulted entry, elegant archways & wide-plank flooring. Gourmet 2-tone kitchen w/sprawling island & 48" Fulgor Milano range w/custom hood. Droolworthy checkered tile! In-line family room w/feature FP & timber mantle w/access to fully fenced & manicured yard. Formal living & dining rooms w/ exposed beams & rustic charm. No detail spared here! Up, relish in the bright primary suite w/ stunning 5pc ensuite w/in-floor heat. Top of the line fixtures found throughout the home. Secondary BR's w/jack & jill bath. Full rec.room w/ocean+mountain glimpses & 4th BR w/3pc ensuite. Say hello to your DREAM HOME! (id:56120)