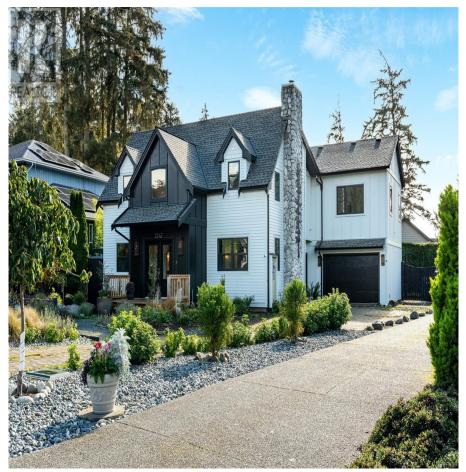

## 7247 Bethany Pl, Sooke

\$1,975,000

Impeccable Design meets Extraordinary Execution. Located in highly coveted Sooke Bay Estates, just steps to oceanfront park & pebble beach, awaits your new custom home! Original 1995 built post & beam has been extensively renovated w/substantial addition. The result: 4BD, 4BA, & 3,650+sf of uncompromising quality & style. From the moment you enter, revel in the fit & finish. Ground level boasts vaulted entry, elegant archways & wide-plank flooring. Gourmet 2-tone kitchen w/sprawling island & 48" Fulgor Milano range w/custom hood. Droolworthy checkered tile! In-line family room w/feature FP & timber mantle w/access to fully fenced & manicured yard. Formal living & dining rooms w/ exposed beams & rustic charm. No detail spared here! Up, relish in the bright primary suite w/ stunning 5pc ensuite w/in-floor heat. Top of the line fixtures found throughout the home. Secondary BR's w/jack & jill bath. Full rec.room w/ocean+mountain glimpses & 4th BR w/3pc ensuite. Say hello to your DREAM HOME! (id:56120)