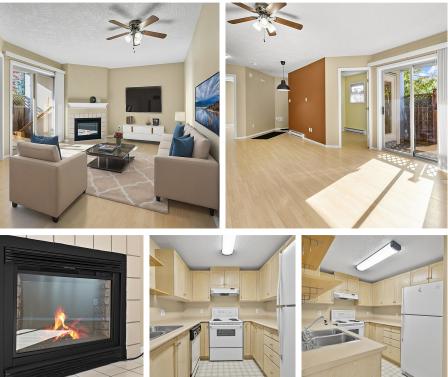

## 8 930 North Park St, Victoria

\$469,000

NEW PRICE! PATIO-style, level entry corner unit townhome located in the heart of Victoria facing southeast! This large 1 bedrm + Den has a great floorplan including living rm/dining rm w/access to patio complete w/cozy electric F/P, spacious kitchen, main primary bedrm with lots of closet space, and handy den/small bedrm. Insuite (newer)laundry for your convenience, a 4pc bathroom, and entry space. A very convenient and central downtown location on a quiet street. This is one of the few townhomes in the complex with a front entrance from the street level for ease of walkability access, perfect for mobility constraints. Within walking distance to Victoria Inner Harbor, amenities, restaurants, coffee shops, and theatres. Dog or Cat allowed! Perfect for investors or firsttime buyers. Comes with a secure underground parking spot, inner courtyard bike rack, storage locker and common guest rm option in complex.An ideal location to walk and bike to work in a neighborhood in downtown Victoria. (id:56120)