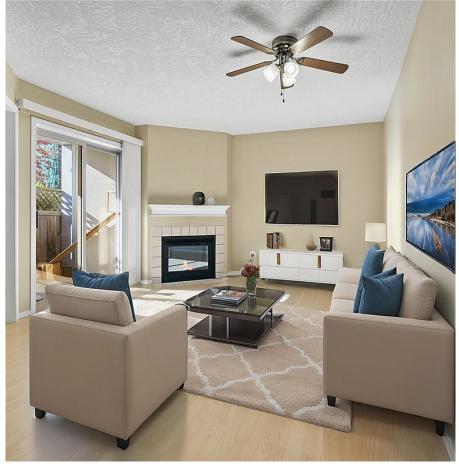

## 8 930 North Park St, Victoria

\$459,000

NEW PRICE! PATIO-style, level entry corner unit townhome located in the heart of Victoria facing southeast! This large 1 bedrm + Den has a great floorplan including living rm/dining rm w/access to patio complete w/cozy electric F/P, spacious kitchen, main primary bedrm with lots of closet space, and handy den/small bedrm. Insuite (newer)laundry for your convenience, a 4pc bathroom, and entry space. A very convenient and central downtown location on a quiet street. This is one of the few townhomes in the complex with a front entrance from the street level for ease of walkability access, perfect for mobility constraints. Within walking distance to Victoria Inner Harbor, amenities, restaurants, coffee shops, and theatres. Dog or Cat allowed! Perfect for investors or firsttime buyers. Comes with a secure underground parking spot, inner courtyard bike rack, storage locker and common guest rm option in complex. An ideal location to walk and bike to work in a neighborhood in downtown Victoria. (id:56120)