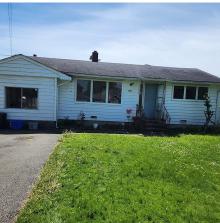

## 5083 Linden Drive, Delta

\$1,598,000

ATTENTION BUILDERS!!! DEVELOPERS & DIY'ERS! This 7,922 sq.ft lot in the heart of Central Ladner presents a fantastic opportunity for a custom-built project. Choose to construct a spacious single-family home of up to 2,981 sq.ft, or a duplex of 3,377 sq.ft, each side with the option for a Garden Suite. Imagine 4 separate living spaces - an ideal setup for generating rental income or accommodating multi-generational living. Perfectly located within walking distance to Ladner's vibrant amenities, including shops, restaurants, Anytime Fitness, and more... This lot offers urban convenience with a friendly, neighbourhood feel. Prime location where most errands can be done on foot, enhancing lifestyle and accessibility for future residents. This is a chance to build something special.