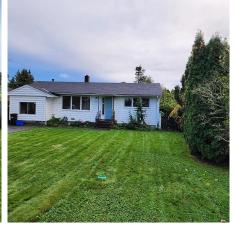

## 5083 Linden Drive, Delta

\$1,598,000

ATTENTION BUILDERS!!! DEVELOPERS & DIY'ERS! This 7,922 sq.ft lot in the heart of Central Ladner presents a fantastic opportunity for a custom-built project. Choose to construct a spacious single-family home of up to 2,981 sq.ft, or a duplex of 3,377 sq.ft, each side with the option for a Garden Suite. Imagine 4 separate living spaces - an ideal setup for generating rental income or accommodating multi-generational living. Perfectly located within walking distance to Ladner's vibrant amenities, including shops, restaurants, Anytime Fitness, and more... This lot offers urban convenience with a friendly, neighbourhood feel. Prime location where most errands can be done on foot, enhancing lifestyle and accessibility for future residents. This is a chance to build something special.