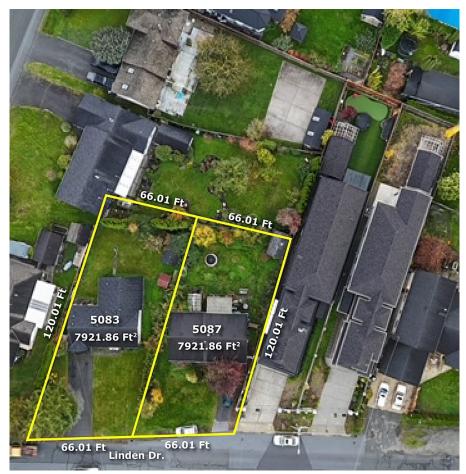

## 5083 Linden Drive, Delta

\$1,598,000

ATTENTION BUILDERS!!! DEVELOPERS & DIY'ERS! This 7,922 sq.ft lot in the heart of Central Ladner presents a fantastic opportunity for a custom-built project. Choose to construct a spacious single-family home of up to 2,981 sq.ft, or a duplex of 3,377 sq.ft, each side with the option for a Garden Suite. Imagine 4 separate living spaces - an ideal setup for generating rental income or accommodating multi-generational living. Perfectly located within walking distance to Ladner's vibrant amenities, including shops, restaurants, Anytime Fitness, and more... This lot offers urban convenience with a friendly, neighbourhood feel. Prime location where most errands can be done on foot, enhancing lifestyle and accessibility for future residents. This is a chance to build something special.

## **KEY INFORMATION**

MLS® R2937020

Residential Detached

Hawthorne

3 Bedrooms

2 Bathrooms

1,450 SF

7,922 SF Lot