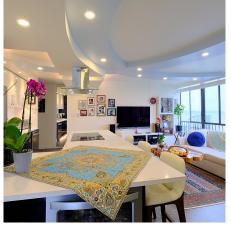

## 1504 650 16th Street, West Vancouver

\$850,000

Stunning one bedroom and a den (used as a bedroom.) corner unit condo in the heart of desirable Ambleside! featuring ocean, city and the North Shore Mountains view. With floor to ceiling windows throughout. This unit has been tastefully renovated from top to bottom about 2 1/2 years ago. Walking distance to the seawall, beaches, parks, shopping, restaurants Park Royal, transit, seawall, and WV Rec Centre. and all of the other amenities the neighbourhood has to offer. Open house Sat & Sun from 2-4 pm.