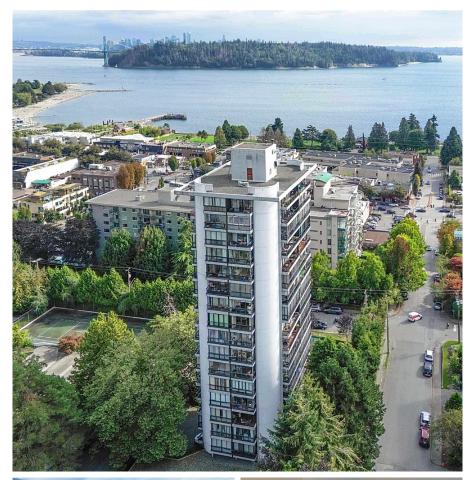

## 1504 650 16th Street, West Vancouver

\$850,000

Stunning one bedroom and a den (used as a bedroom.) corner unit condo in the heart of desirable Ambleside! featuring ocean, city and the North Shore Mountains view. With floor to ceiling windows throughout. This unit has been tastefully renovated from top to bottom about 2 1/2 years ago. Walking distance to the seawall, beaches, parks, shopping, restaurants Park Royal, transit, seawall, and WV Rec Centre. and all of the other amenities the neighbourhood has to offer. Open house Sat & Sun from 2-4 pm.

## **FEATURES**

Year Built: 1975

Views: OCEAN, CITY AND MOUNTAIN Listed By: Team 3000 Realty Ltd.