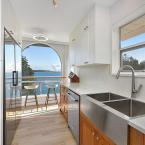

## 4156 2600 Ferguson Rd, Central Saanich

\$998,000

Oceanfront dream home at Water's Edge Village! Top-floor, newly and fully updated, 2-BR, 2-BA corner unit with sweeping ocean views from all primary rooms. Open concept living/dining room filled with natural light through expansive walls of windows, skylight and a sliding glass door leading to your patio to enjoy the outdoors and admire the ocean wildlife. The spacious master BR boasts a private ensuite and a generous walk-in closet. The bathrooms have been meticulously renovated and feature quartz countertops. The modernized kitchen is a showstopper, with custom cabinetry, luxurious quartz countertops, and top-of-the-line appliances. Up to \$10,000 allowance for buyer's choice of new carpet installation. Nestled in a serene, waterfront 55+ community, this condo provides secure U/G parking, additional storage, and premium amenities: clubhouse, exercise room, tennis court, putting green, indoor pool, sauna, hot tub, workshop, and library. 3 guest suites for extended family. On a bus route and just minutes from Sidney, the airport, and the ferry, this property embodies the ultimate coastal living experience! (id:56120)