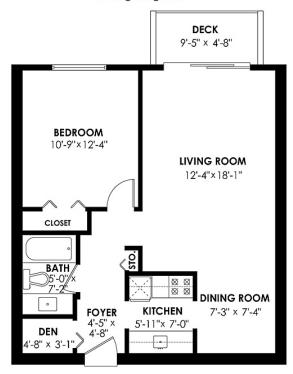

#### Main Floor Plan

Floor Area: 646 sq.ft. Ceiling Height: 8'

### INVESTOR / FIRST TIME BUYER ALERT!

Welcome to Jae Mar Court, a boutique residence with a great Uptown location. Spacious and bright 1 bedroom with den/office, 1 bathroom suite located in a quiet part of the building. High first floor. Comes with 1 parking stall and storage locker. Hot water and heat included in maintenance fee. Rental and pets ok (1 cat or 1 dog). Great, central location within walking distance of shopping, transit. Close to restaurants, Douglas College, Queens Park and more.

## **KEY INFORMATION**

MLS® R2940148

Residential Attached

Uptown

1 Bedroom

1 Bathroom

646 SF

\$352.51 Maintenance Fees