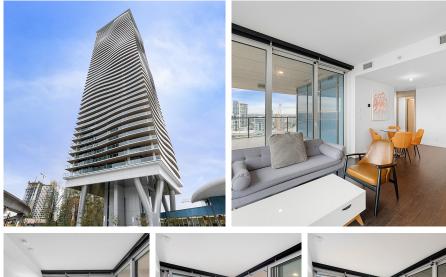

## 2402 4890 Lougheed Highway, Burnaby

\$929,000

Experience breathtaking views and a deck designed for entertaining in this stunning Concord Brentwood Hillside southeast corner unit. This 2 bedroom, 2 bathroom home delivers sweeping, unobstructed views of Metrotown from the Southeast to the west. The expansive outdoor area features luxurious heated stone floor tiles, providing year-round comfort. The sought-after floor plan maximizes space by positioning bedrooms on opposite sides of the living room. Enjoy AC with a smart thermostat and top-of-theline kitchen featuring integrated Bosch appliances. Concord Pacific's world-class amenities, including a gym, yoga studio, karaoke room, and both manual and automatic car wash facilities.