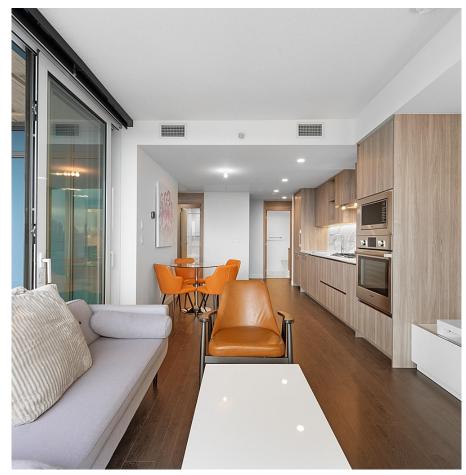

## 2402 4890 Lougheed Highway, Burnaby

\$929,000

Experience breathtaking views and a deck designed for entertaining in this stunning Concord Brentwood Hillside southeast corner unit. This 2 bedroom, 2 bathroom home delivers sweeping, unobstructed views of Metrotown from the Southeast to the west. The expansive outdoor area features luxurious heated stone floor tiles, providing year-round comfort. The sought-after floor plan maximizes space by positioning bedrooms on opposite sides of the living room. Enjoy AC with a smart thermostat and top-of-theline kitchen featuring integrated Bosch appliances. Concord Pacific's world-class amenities, including a gym, yoga studio, karaoke room, and both manual and automatic car wash facilities.