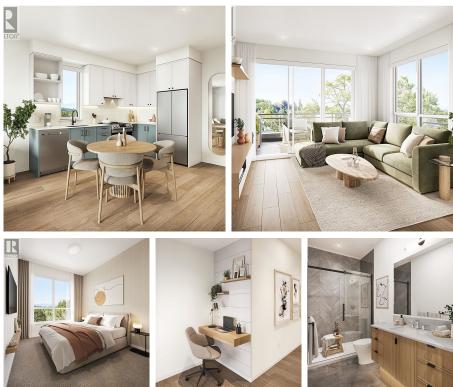

## 414 3226 Shelbourne St, Saanich

\$580,900

Nestled in the urban neighbourhood of the Shelbourne Valley, Oak & Stone by Abstract Developments sets the standard for vibrant, west coast living. This light-filled, thoughtfully designed 1 Bed + Den, 1 Bath home boasts over-height ceilings and expansive windows through 546 sq ft of open living space. A bright and airy kitchen featuring quartz countertops, under cabinet lighting, soft-close cabinets, matte black hardware and premium stainless-steel appliance package becomes a hub for entertaining & hosting. Inhome flex space offers a versatile area that can be used in various ways to suit your lifestyle and needs. Contemporary interior design featuring two colour palettes to choose from, luxury vinyl plank flooring and cozy broadloom carpet in bedroom. Includes one parking space and cycling-friendly amenities including dedicate secured bike storage with e-bike charging. Centrally located, Oak & Stone is minutes away from parks, schools, beaches and everyday essentials. Price + GST. Presentation Centre located at 3198 Douglas. (id:56120)