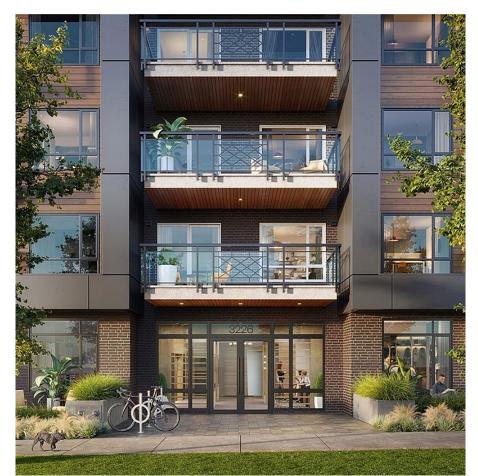

## 414 3226 Shelbourne St, Saanich

\$580,900

Nestled in the urban neighbourhood of the Shelbourne Valley, Oak & Stone by Abstract Developments sets the standard for vibrant, west coast living. This light-filled, thoughtfully designed 1 Bed + Den, 1 Bath home boasts over-height ceilings and expansive windows through 546 sq ft of open living space. A bright and airy kitchen featuring quartz countertops, under cabinet lighting, soft-close cabinets, matte black hardware and premium stainless-steel appliance package becomes a hub for entertaining & hosting. Inhome flex space offers a versatile area that can be used in various ways to suit your lifestyle and needs. Contemporary interior design featuring two colour palettes to choose from, luxury vinyl plank flooring and cozy broadloom carpet in bedroom. Includes one parking space and cycling-friendly amenities including dedicate secured bike storage with e-bike charging. Centrally located, Oak & Stone is minutes away from parks, schools, beaches and everyday essentials. Price + GST. Presentation Centre located at 3198 Douglas. (id:56120)