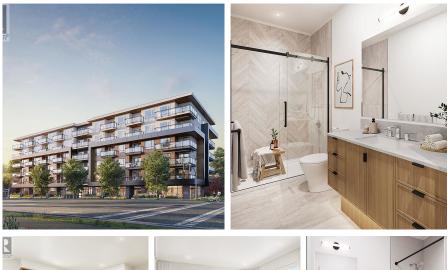

## 612 3226 Shelbourne St, Saanich

\$845,900

Construction is now underway! Introducing Oak & Stone by award winning Abstract Developments, a thoughtfully designed collection of contemporary homes in the newly revitalized Shelbourne Valley: an urban neighbourhood minutes from the University of Victoria, Camosun College, parks, recreation, and shopping. This top floor corner 2 Bed, 2 Bath home boasts ample outdoor space to enjoy views of the surrounding neighbourhood & expansive windows paired with over-height ceilings to make the 797 sq ft interior feel bright & inviting. Host friends for a dinner party in your spacious kitchen featuring quartz countertops, under cabinet lighting, soft-close cabinets, matte black hardware & premium stainless-steel appliance package. Primary suite offers cozy broadloom carpet, spacious closet and ensuite with glass enclosed shower & handheld shower head. Includes 1 parking space, MODO membership & cycling-friendly amenities including dedicate secured bike storage with e-bike charging. Price + GST. Presentation centre located at 3198 Douglas St. (id:56120)