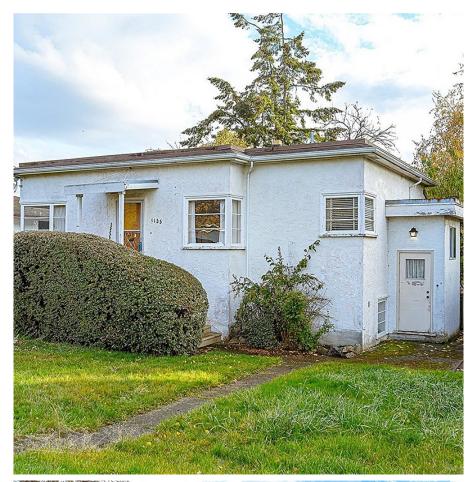

## 1155 Wychbury Ave, Esquimalt

\$849,900

A well worthy project in popular Saxe Point .Lots of potential on this RD-4 zoned lot with a south exposed rear yard. This lot is level and ready for a detached Garden suite and the main home could accommodate a lower level suite with 7'5 basement and own entrance. This 1946 art deco home needs lots of updates that would be a solid investment in this great neighborhood. South facing rear yard provides plenty of sunshine. (id:56120)

## **KEY INFORMATION**

MLS® 979017

Residential Detached

Saxe Point

4 Bedrooms

2 Bathrooms

1,810 SF

9,042 SF Lot

## **FEATURES**

Year Built: 1946

Listed By: Sutton Group West Coast Realty