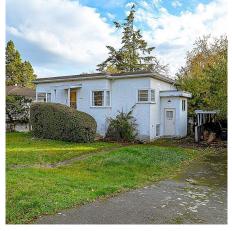

## 1155 Wychbury Ave, Esquimalt

\$849,900

A well worthy project in popular Saxe Point .Lots of potential on this RD-4 zoned lot with a south exposed rear yard. This lot is level and ready for a detached Garden suite and the main home could accommodate a lower level suite with 7'5 basement and own entrance. This 1946 art deco home needs lots of updates that would be a solid investment in this great neighborhood. South facing rear yard provides plenty of sunshine. (id:56120)