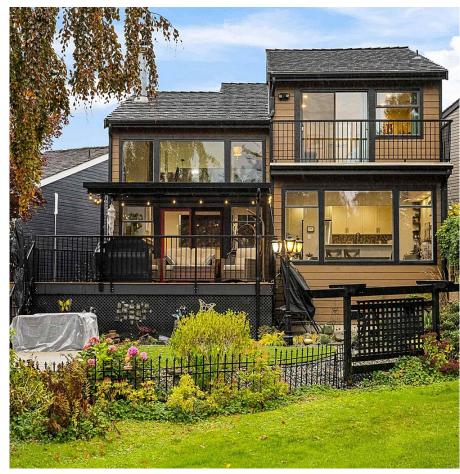

## 1460 Village Greens Wynd, Delta

\$1,698,000

This exquisite home offers sweeping views of Beach Grove golf course, highlighting the pond, and fountain, all framed by a professionally manicured backyard—a true bird paradise. Enjoy the scenery through huge picture windows, covered cozy deck or from the spacious primary bedroom's Juliette balcony overlooking the course. A large loft provides the option for a third bedroom. Recent upgrades include new Hardie board siding, a 50-year metal roof, and hot water on demand. The beautiful custom kitchen features high-end appliances, and there's a 6 to 5 foot dry crawl space for ample storage. All just steps to the shops and beach...ready for you to enjoy! Open House Nov 9 2-4