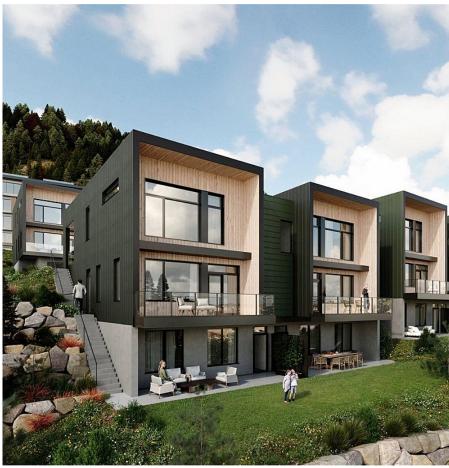

## 10 1050 Finch Drive, Squamish

\$1,595,000

RPM GGM

Welcome to eco-living at The Madden! This netzero property features geothermal heating/ cooling, triple-glazed windows, and solar panel upgrade. This open-concept design includes overheight ceilings, wide-plank oak flooring, and Energy Star appliances with an induction range. Interior glass railings and the River Rock color scheme add modern style. #10 boasts a double car garage, mountain/ocean views, and the largest front yard in the complex. Prime location near all amenities. Completion late 2024. Upgrades in docs.