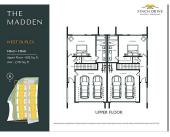

## 10 1050 Finch Drive, Squamish

\$1,595,000

RPM GGM

Welcome to eco-living at The Madden! This netzero property features geothermal heating/ cooling, triple-glazed windows, and solar panel upgrade. This open-concept design includes overheight ceilings, wide-plank oak flooring, and Energy Star appliances with an induction range. Interior glass railings and the River Rock color scheme add modern style. #10 boasts a double car garage, mountain/ocean views, and the largest front yard in the complex. Prime location near all amenities. Completion late 2024. Upgrades in docs.

## **KEY INFORMATION**

MLS® R2940760

Residential Attached

Brennan Center

3 Bedrooms

3 Bathrooms

2,751 SF