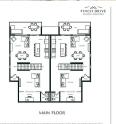

## 10 1050 Finch Drive, Squamish

\$1,595,000

RPM GGM

Welcome to eco-living at The Madden! This netzero property features geothermal heating/ cooling, triple-glazed windows, and solar panel upgrade. This open-concept design includes overheight ceilings, wide-plank oak flooring, and Energy Star appliances with an induction range. Interior glass railings and the River Rock color scheme add modern style. #10 boasts a double car garage, mountain/ocean views, and the largest front yard in the complex. Prime location near all amenities. Completion late 2024. Upgrades in docs.

## **KEY INFORMATION**

MLS® R2940760

Residential Attached

Brennan Center

3 Bedrooms

3 Bathrooms

2,751 SF