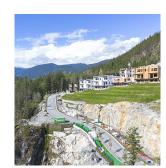

## 10 1050 Finch Drive, Squamish

\$1,595,000

RPM GGM

Welcome to eco-living at The Madden! This netzero property features geothermal heating/ cooling, triple-glazed windows, and solar panel upgrade. This open-concept design includes overheight ceilings, wide-plank oak flooring, and Energy Star appliances with an induction range. Interior glass railings and the River Rock color scheme add modern style. #10 boasts a double car garage, mountain/ocean views, and the largest front yard in the complex. Prime location near all amenities. Completion late 2024. Upgrades in docs.