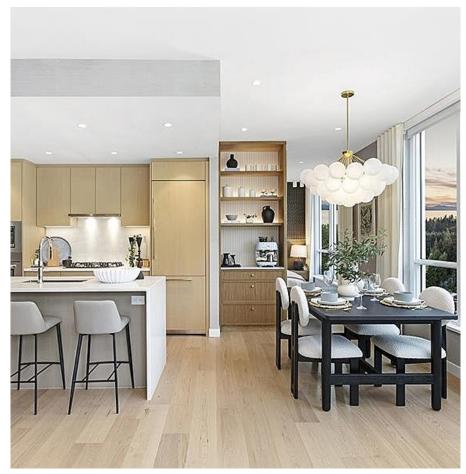

## 312 6036 Gray Avenue, Vancouver

\$888,800

\*\*\*BY APPOINTMENT ONLY\*\*\* Exeter by Polygon is a collection of concrete apartments steps from Wesbrook Village's Mundell Park and Nobel Park. Enjoy an exceptional blend of nature, culture and contemporary living close to urban essentials and educational institutions of the highest quality. Designed by GBL Architects, Exeter Hall features a striking entry canopy and double-height lobby to welcome you home. Inside, brand-name kitchen appliances inspire your inner gourmet chef, and floating-style cabinetry and a rain shower in the bathroom offer a spa-like experience. Visit our sales office at 6080 Gray Ave., Vancouver.