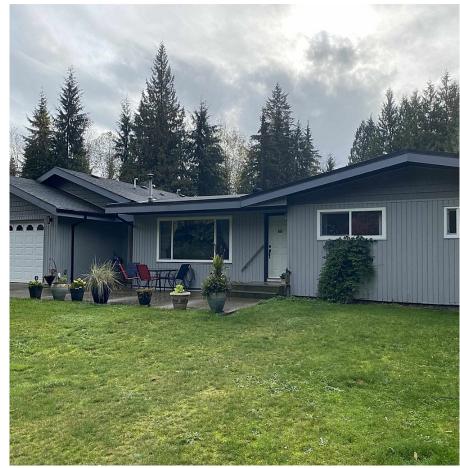

## 25910 128 Avenue, Maple Ridge

\$1,549,000

Discover this rancher in Webster's Corner, complete with recent updates. The property features a double garage/shop (built in 2017) equipped with a gas furnace and a spacious family room addition (built in 2018), which includes a media room, wet bar, change room, and a 2-piece bathroom. Enjoy direct access to the pool, glasscovered deck, hot tub, and gas firepit. The familyfriendly backyard also offers a heated, woodfinished workshop and a storage shed. Additional upgrades include on-demand hot water, new vinyl siding, an automatic entrance gate, and a 5-foothigh chain-link fence with four convenient gates. Located near numerous hiking trails, this home is perfect for those who value comfort, functionality, and outdoor recreation. | Contact your Real Estate Professional.