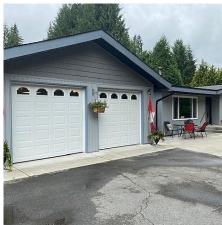

## 25910 128 Avenue, Maple Ridge

\$1,549,000

Discover this rancher in Webster's Corner, complete with recent updates. The property features a double garage/shop (built in 2017) equipped with a gas furnace and a spacious family room addition (built in 2018), which includes a media room, wet bar, change room, and a 2-piece bathroom. Enjoy direct access to the pool, glasscovered deck, hot tub, and gas firepit. The familyfriendly backyard also offers a heated, woodfinished workshop and a storage shed. Additional upgrades include on-demand hot water, new vinyl siding, an automatic entrance gate, and a 5-foothigh chain-link fence with four convenient gates. Located near numerous hiking trails, this home is perfect for those who value comfort, functionality, and outdoor recreation. | Contact your Real Estate Professional.