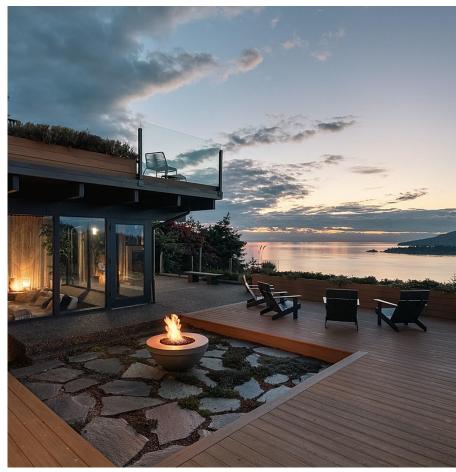

## 5260 Keith Road, West Vancouver

\$5,148,000

Presenting The Courtyard House, an iconic testament to West Coast Modernism, blending the timeless vision of Hamish McIntyre with the refined touch of Russell Hollingsworth. Nestled into a granite outcrop in West Vancouver, this 1961 post-and-beam sanctuary unfolds in harmony with its natural surroundings. A Japanese-inspired courtyard rests against rugged stone, balancing dramatic ocean views with intimate garden spaces. A reborn mid-century modern landmark, now remastered, The Courtyard House preserves its heritage while inviting a new chapter. A home rich with legacy and warmth, it now awaits its next custodian.

## **FEATURES**

Year Built: 1961

Views: Jaw dropping panoramic views

Listed By: Royal LePage Sussex