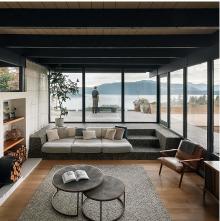

## 5260 Keith Road, West Vancouver

\$5,148,000

Presenting The Courtyard House, an iconic testament to West Coast Modernism, blending the timeless vision of Hamish McIntyre with the refined touch of Russell Hollingsworth. Nestled into a granite outcrop in West Vancouver, this 1961 post-and-beam sanctuary unfolds in harmony with its natural surroundings. A Japanese-inspired courtyard rests against rugged stone, balancing dramatic ocean views with intimate garden spaces. A reborn mid-century modern landmark, now remastered, The Courtyard House preserves its heritage while inviting a new chapter. A home rich with legacy and warmth, it now awaits its next custodian.

## **FEATURES**

Year Built: 1961

Views: Jaw dropping panoramic views

Listed By: Royal LePage Sussex