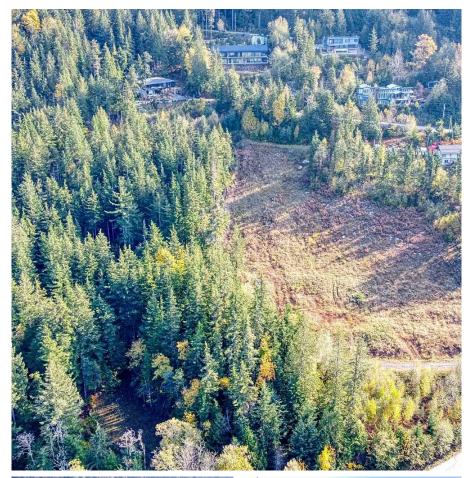

## 1125 Copper Drive, Britannia Beach

\$1,850,000

Stunning ocean and mountain views from this hillside location. A picturesque 1.96 acre property is the perfect setting for a custom home. This property has designated park on the north and east boundaries and views of Britannia Creek below the park property. This lot has services for a detached home as well as a smaller 1600 sf cottage and outbuildings. Britannia Beach has a perfect location, halfway between Vancouver and Whistler. The new Village should be completed in 2024 and will feature shopping, restaurants and amenities. The Sea to Sky Corridor offers unlimited recreational pleasures including a fabulous trail systems, ocean access and more.