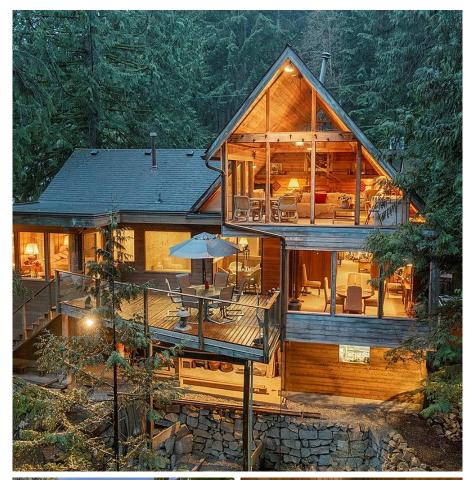

## 655 Ballantree Road, West Vancouver

\$2,395,000

Your very own private tudor/chalet style escape nestled on a mountainside 16,200 sqft property in a forest like setting surrounded by nature located on a quiet cul-de-sac away from the city noise in popular Glenmore/British Properties. This original 3 level, 3,400 sqft 4-bedroom home featuring custom millwork and quality craftsmanship that clearly shows the pride of ownership spanning over 50 years! This is the best opportunity to create a home for the growing family with room for the kids to have fun & explore. walking distance to Brothers Creek Trail & Ballantree Park. Close to Hollyburn country club, Collingwood Morven campus & Sentinel Secondary schools, Park Royal Shopping, Ambleside Village, or skiing & golfing in nature! Ready to live or renovate!