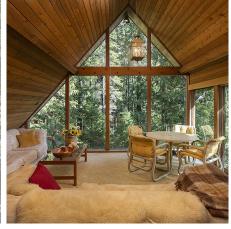

## 655 Ballantree Road, West Vancouver

\$2,395,000

Your very own private tudor/chalet style escape nestled on a mountainside 16,200 sqft property in a forest like setting surrounded by nature located on a quiet cul-de-sac away from the city noise in popular Glenmore/British Properties. This original 3 level, 3,400 sqft 4-bedroom home featuring custom millwork and quality craftsmanship that clearly shows the pride of ownership spanning over 50 years! This is the best opportunity to create a home for the growing family with room for the kids to have fun & explore. walking distance to Brothers Creek Trail & Ballantree Park. Close to Hollyburn country club, Collingwood Morven campus & Sentinel Secondary schools, Park Royal Shopping, Ambleside Village, or skiing & golfing in nature! Ready to live or renovate!