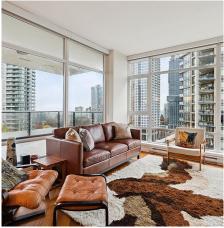

## 1201 6188 Wilson Avenue, Burnaby

\$1,199,900

JEWEL - an exclusive and prestigious address by award winning Boffo Development. This 2 BED 2 BATH in the south tower offers an efficient 1071 SF floor plan with HUGE covered balcony and mountain views from every room. The showstopper kitchen with SS appliances, tons of cabinetry, centre island, wine cooler and gas cooking will inspire every home chef! Nonadjacent bedrooms for restful nights, higher 8'10 ceilings, insuite laundry and comes with 1 parking and 1 locker. Luxury amenities include party lounge with kitchen, gym with steam & hot tub, kids playground and everyday friendly concierge. PRIME but quiet Metrotown location, steps to Metrotown, Station Square, Crystal Mall, library, Central Park, Bonsor Recreation and Patterson Skytrain. Everything you need is here!