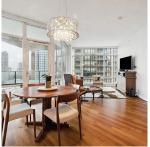

## 1201 6188 Wilson Avenue, Burnaby

\$1,199,900

JEWEL - an exclusive and prestigious address by award winning Boffo Development. This 2 BED 2 BATH in the south tower offers an efficient 1071 SF floor plan with HUGE covered balcony and mountain views from every room. The showstopper kitchen with SS appliances, tons of cabinetry, centre island, wine cooler and gas cooking will inspire every home chef! Nonadjacent bedrooms for restful nights, higher 8'10 ceilings, insuite laundry and comes with 1 parking and 1 locker. Luxury amenities include party lounge with kitchen, gym with steam & hot tub, kids playground and everyday friendly concierge. PRIME but quiet Metrotown location, steps to Metrotown, Station Square, Crystal Mall, library, Central Park, Bonsor Recreation and Patterson Skytrain. Everything you need is here!