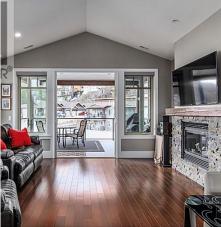

## 4000 Redstone Crescent Unit# 203, Peachland

\$698,000

Discover the charm of this semi-detached, 2 bedroom, 2 bathroom home with extensive upgrades, offering over 1,200 sq/ft of comfortable living space. An open concept design features panoramic windows that fill the home with natural light and stunning views, including Pincushion Mt. This home shows like new! The high vaulted ceilings enhance the spacious feel, while the wellappointed kitchen features a large island, stainless steel appliances, Caesarstone quartz counters, and a pantry. Luxuriate in the primary retreat, featuring a spa-inspired ensuite with a soaker tub, tiled shower, double vanity, and heated floors. An additional bedroom with a built-in Murphy bed serves as a perfect guest room, craft room, or a perfect home office with wrap-around desk, offering incredible versatility. Step outside to the expansive outdoor living space for outdoor dining and relaxation, enjoying the Lake and Mountain vistas with 3 decks, facing East, South & West; follow the sun or follow the shade, whichever you prefer. The home is equipped with geothermal heating and cooling for year-round comfort, plus a cozy gas fireplace for those chilly evenings. A single garage with bespoke custom cabinetry provides ample storage for your 4 season activity gear and room to securely park. And, you'll be just minutes away from Peachland's waterfront, cafes, restaurants, and outdoor activities, offering an unparalleled lifestyle. (List of Extensive Upgrades Available Upon Request) (id:56120)