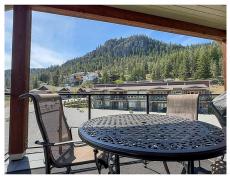

## 4000 Redstone Crescent Unit# 203, Peachland

\$698,000

Discover the charm of this semi-detached, 2 bedroom, 2 bathroom home with extensive upgrades, offering over 1,200 sq/ft of comfortable living space. An open concept design features panoramic windows that fill the home with natural light and stunning views, including Pincushion Mt. This home shows like new! The high vaulted ceilings enhance the spacious feel, while the wellappointed kitchen features a large island, stainless steel appliances, Caesarstone quartz counters, and a pantry. Luxuriate in the primary retreat, featuring a spa-inspired ensuite with a soaker tub, tiled shower, double vanity, and heated floors. An additional bedroom with a built-in Murphy bed serves as a perfect guest room, craft room, or a perfect home office with wrap-around desk, offering incredible versatility. Step outside to the expansive outdoor living space for outdoor dining and relaxation, enjoying the Lake and Mountain vistas with 3 decks, facing East, South & West; follow the sun or follow the shade, whichever you prefer. The home is equipped with geothermal heating and cooling for year-round comfort, plus a cozy gas fireplace for those chilly evenings. A single garage with bespoke custom cabinetry provides ample storage for your 4 season activity gear and room to securely park. And, you'll be just minutes away from Peachland's waterfront, cafes, restaurants, and outdoor activities, offering an unparalleled lifestyle. (List of Extensive Upgrades Available Upon Request) (id:56120)