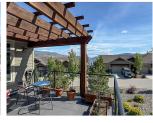

## 4000 Redstone Crescent Unit# 203, Peachland

\$698,000

Discover the charm of this semi-detached, 2 bedroom, 2 bathroom home with extensive upgrades, offering over 1,200 sq/ft of comfortable living space. An open concept design features panoramic windows that fill the home with natural light and stunning views, including Pincushion Mt. This home shows like new! The high vaulted ceilings enhance the spacious feel, while the wellappointed kitchen features a large island, stainless steel appliances, Caesarstone quartz counters, and a pantry. Luxuriate in the primary retreat, featuring a spa-inspired ensuite with a soaker tub, tiled shower, double vanity, and heated floors. An additional bedroom with a built-in Murphy bed serves as a perfect guest room, craft room, or a perfect home office with wrap-around desk, offering incredible versatility. Step outside to the expansive outdoor living space for outdoor dining and relaxation, enjoying the Lake and Mountain vistas with 3 decks, facing East, South & West; follow the sun or follow the shade, whichever you prefer. The home is equipped with geothermal heating and cooling for year-round comfort, plus a cozy gas fireplace for those chilly evenings. A single garage with bespoke custom cabinetry provides ample storage for your 4 season activity gear and room to securely park. And, you'll be just minutes away from Peachland's waterfront, cafes, restaurants, and outdoor activities, offering an unparalleled lifestyle. (List of Extensive Upgrades Available Upon Request) (id:56120)