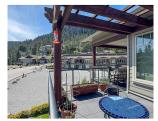

## 4000 Redstone Crescent Unit# 203, Peachland

\$698,000

Discover the charm of this semi-detached, 2 bedroom, 2 bathroom home with extensive upgrades, offering over 1,200 sq/ft of comfortable living space. An open concept design features panoramic windows that fill the home with natural light and stunning views, including Pincushion Mt. This home shows like new! The high vaulted ceilings enhance the spacious feel, while the wellappointed kitchen features a large island, stainless steel appliances, Caesarstone quartz counters, and a pantry. Luxuriate in the primary retreat, featuring a spa-inspired ensuite with a soaker tub, tiled shower, double vanity, and heated floors. An additional bedroom with a built-in Murphy bed serves as a perfect guest room, craft room, or a perfect home office with wrap-around desk, offering incredible versatility. Step outside to the expansive outdoor living space for outdoor dining and relaxation, enjoying the Lake and Mountain vistas with 3 decks, facing East, South & West; follow the sun or follow the shade, whichever you prefer. The home is equipped with geothermal heating and cooling for year-round comfort, plus a cozy gas fireplace for those chilly evenings. A single garage with bespoke custom cabinetry provides ample storage for your 4 season activity gear and room to securely park. And, you'll be just minutes away from Peachland's waterfront, cafes, restaurants, and outdoor activities, offering an unparalleled lifestyle. (List of Extensive Upgrades Available Upon Request) (id:56120)