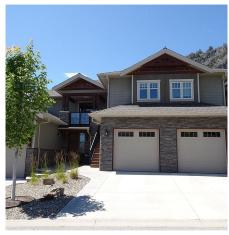

## 4000 Redstone Crescent Unit# 203, Peachland

\$698,000

Discover the charm of this semi-detached, 2 bedroom, 2 bathroom home with extensive upgrades, offering over 1,200 sq/ft of comfortable living space. An open concept design features panoramic windows that fill the home with natural light and stunning views, including Pincushion Mt. This home shows like new! The high vaulted ceilings enhance the spacious feel, while the wellappointed kitchen features a large island, stainless steel appliances, Caesarstone quartz counters, and a pantry. Luxuriate in the primary retreat, featuring a spa-inspired ensuite with a soaker tub, tiled shower, double vanity, and heated floors. An additional bedroom with a built-in Murphy bed serves as a perfect guest room, craft room, or a perfect home office with wrap-around desk, offering incredible versatility. Step outside to the expansive outdoor living space for outdoor dining and relaxation, enjoying the Lake and Mountain vistas with 3 decks, facing East, South & West; follow the sun or follow the shade, whichever you prefer. The home is equipped with geothermal heating and cooling for year-round comfort, plus a cozy gas fireplace for those chilly evenings. A single garage with bespoke custom cabinetry provides ample storage for your 4 season activity gear and room to securely park. And, you'll be just minutes away from Peachland's waterfront, cafes, restaurants, and outdoor activities, offering an unparalleled lifestyle. (List of Extensive Upgrades Available Upon Request) (id:56120)