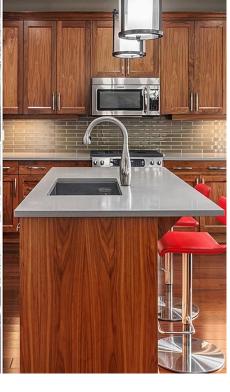

## 4000 Redstone Crescent Unit# 203, Peachland

\$698,000

Discover the charm of this semi-detached, 2 bedroom, 2 bathroom home with extensive upgrades, offering over 1,200 sq/ft of comfortable living space. An open concept design features panoramic windows that fill the home with natural light and stunning views, including Pincushion Mt. This home shows like new! The high vaulted ceilings enhance the spacious feel, while the wellappointed kitchen features a large island, stainless steel appliances, Caesarstone quartz counters, and a pantry. Luxuriate in the primary retreat, featuring a spa-inspired ensuite with a soaker tub, tiled shower, double vanity, and heated floors. An additional bedroom with a built-in Murphy bed serves as a perfect guest room, craft room, or a perfect home office with wrap-around desk, offering incredible versatility. Step outside to the expansive outdoor living space for outdoor dining and relaxation, enjoying the Lake and Mountain vistas with 3 decks, facing East, South & West; follow the sun or follow the shade, whichever you prefer. The home is equipped with geothermal heating and cooling for year-round comfort, plus a cozy gas fireplace for those chilly evenings. A single garage with bespoke custom cabinetry provides ample storage for your 4 season activity gear and room to securely park. And, you'll be just minutes away from Peachland's waterfront, cafes, restaurants, and outdoor activities, offering an unparalleled lifestyle. (List of Extensive Upgrades Available Upon Request) (id:56120)