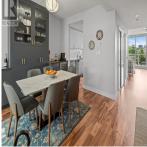

## 314 68 Songhees Rd, Victoria

\$1,365,000

This exquisite south-facing corner unit in the sought-after Shutters complex now boasts a new custom kitchen and powder room, and brand new hardwood floors and carpets, enhancing its already luxurious appeal. The brand new kitchen features new Bosch appliances, custom cabinetry and quartz countertops, seamlessly connecting to the dining room with built-in cabinets and a beverage bar. With 9' ceilings and expansive windows that frame captivating harbour views, this gracious 2 bed and 2.5 bath condo offers a spacious lightfilled living room with expansive south-facing balcony, your front-row seat to the beauty of Victoria. The Primary Bedroom's luxurious ensuite includes heated floors, a large soaker tub, a separate shower, and a walk-in closet. The second bedroom, also with an ensuite, ensures comfort and privacy for your guests. Located just a short walk from downtown Victoria, this condo provides easy access to great restaurants and shopping, while still offering a quiet escape near the scenic waterfront Westsong walkway. The Shutters Residences define elegance with tranquil water gardens, iconic architecture, and superb resortstyle amenities, including a heated outdoor lap pool, two hot tubs, a steam room, a sauna, and a fitness center. (id:56120)