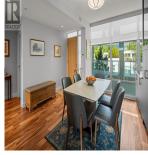

## 314 68 Songhees Rd, Victoria

\$1,365,000

This exquisite south-facing corner unit in the sought-after Shutters complex now boasts a new custom kitchen and powder room, and brand new hardwood floors and carpets, enhancing its already luxurious appeal. The brand new kitchen features new Bosch appliances, custom cabinetry and quartz countertops, seamlessly connecting to the dining room with built-in cabinets and a beverage bar. With 9' ceilings and expansive windows that frame captivating harbour views, this gracious 2 bed and 2.5 bath condo offers a spacious lightfilled living room with expansive south-facing balcony, your front-row seat to the beauty of Victoria. The Primary Bedroom's luxurious ensuite includes heated floors, a large soaker tub, a separate shower, and a walk-in closet. The second bedroom, also with an ensuite, ensures comfort and privacy for your guests. Located just a short walk from downtown Victoria, this condo provides easy access to great restaurants and shopping, while still offering a quiet escape near the scenic waterfront Westsong walkway. The Shutters Residences define elegance with tranquil water gardens, iconic architecture, and superb resortstyle amenities, including a heated outdoor lap pool, two hot tubs, a steam room, a sauna, and a fitness center. (id:56120)