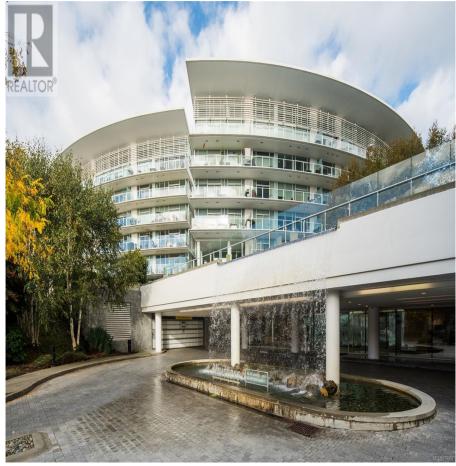

## 314 68 Songhees Rd, Victoria

\$1,365,000

This exquisite south-facing corner unit in the sought-after Shutters complex now boasts a new custom kitchen and powder room, and brand new hardwood floors and carpets, enhancing its already luxurious appeal. The brand new kitchen features new Bosch appliances, custom cabinetry and quartz countertops, seamlessly connecting to the dining room with built-in cabinets and a beverage bar. With 9' ceilings and expansive windows that frame captivating harbour views, this gracious 2 bed and 2.5 bath condo offers a spacious lightfilled living room with expansive south-facing balcony, your front-row seat to the beauty of Victoria. The Primary Bedroom's luxurious ensuite includes heated floors, a large soaker tub, a separate shower, and a walk-in closet. The second bedroom, also with an ensuite, ensures comfort and privacy for your guests. Located just a short walk from downtown Victoria, this condo provides easy access to great restaurants and shopping, while still offering a quiet escape near the scenic waterfront Westsong walkway. The Shutters Residences define elegance with tranquil water gardens, iconic architecture, and superb resortstyle amenities, including a heated outdoor lap pool, two hot tubs, a steam room, a sauna, and a fitness center. (id:56120)