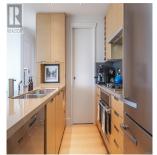

## 1404 83 Saghalie Rd, Victoria

\$975,000

Promontory, by Bosa Properties. SUPERB VIEWS of the Outer Harbour, Ocean, Olympic Mntns, Sooke Hills from this 14th floor. Mostly WEST exposure with floor to ceiling windows to enjoy the expansive views, terrific light, & afternoon sun. Awesome sunsets! High end finishes, quality fixtures, Miele & Electrolux gas cooktop, & A/C. Nice custom built-ins throughout maximize storage. Floor to ceiling windows maximize the light. This is a steel & concrete building. Secure underground parking, with TWO parking stalls, storage, ample bike storage, gym, owner's lounge and a full time concierge. Walk to downtown in 10 minutes. 5 mins and you are at Boom & Batten for a meal and/or refreshments. Westside Village shops are a 5 min walk. This is a pet friendly building, with a dog park on the door step. A pleasure to view this superb home. (id:56120)