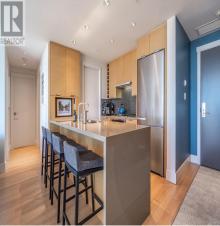

## 1404 83 Saghalie Rd, Victoria

\$975,000

Promontory, by Bosa Properties. SUPERB VIEWS of the Outer Harbour, Ocean, Olympic Mntns, Sooke Hills from this 14th floor. Mostly WEST exposure with floor to ceiling windows to enjoy the expansive views, terrific light, & afternoon sun. Awesome sunsets! High end finishes, quality fixtures, Miele & Electrolux gas cooktop, & A/C. Nice custom built-ins throughout maximize storage. Floor to ceiling windows maximize the light. This is a steel & concrete building. Secure underground parking, with TWO parking stalls, storage, ample bike storage, gym, owner's lounge and a full time concierge. Walk to downtown in 10 minutes. 5 mins and you are at Boom & Batten for a meal and/or refreshments. Westside Village shops are a 5 min walk. This is a pet friendly building, with a dog park on the door step. A pleasure to view this superb home. (id:56120)