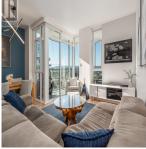

## 1404 83 Saghalie Rd, Victoria

\$975,000

Promontory, by Bosa Properties. SUPERB VIEWS of the Outer Harbour, Ocean, Olympic Mntns, Sooke Hills from this 14th floor. Mostly WEST exposure with floor to ceiling windows to enjoy the expansive views, terrific light, & afternoon sun. Awesome sunsets! High end finishes, quality fixtures, Miele & Electrolux gas cooktop, & A/C. Nice custom built-ins throughout maximize storage. Floor to ceiling windows maximize the light. This is a steel & concrete building. Secure underground parking, with TWO parking stalls, storage, ample bike storage, gym, owner's lounge and a full time concierge. Walk to downtown in 10 minutes. 5 mins and you are at Boom & Batten for a meal and/or refreshments. Westside Village shops are a 5 min walk. This is a pet friendly building, with a dog park on the door step. A pleasure to view this superb home. (id:56120)