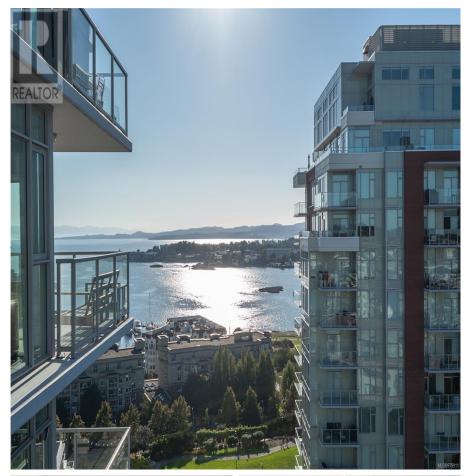

## 1404 83 Saghalie Rd, Victoria

\$975,000

Promontory, by Bosa Properties. SUPERB VIEWS of the Outer Harbour, Ocean, Olympic Mntns, Sooke Hills from this 14th floor. Mostly WEST exposure with floor to ceiling windows to enjoy the expansive views, terrific light, & afternoon sun. Awesome sunsets! High end finishes, quality fixtures, Miele & Electrolux gas cooktop, & A/C. Nice custom built-ins throughout maximize storage. Floor to ceiling windows maximize the light. This is a steel & concrete building. Secure underground parking, with TWO parking stalls, storage, ample bike storage, gym, owner's lounge and a full time concierge. Walk to downtown in 10 minutes. 5 mins and you are at Boom & Batten for a meal and/or refreshments. Westside Village shops are a 5 min walk. This is a pet friendly building, with a dog park on the door step. A pleasure to view this superb home. (id:56120)