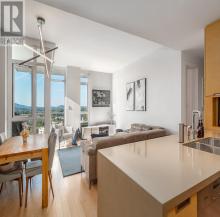

## 1404 83 Saghalie Rd, Victoria

\$975,000

Promontory, by Bosa Properties. SUPERB VIEWS of the Outer Harbour, Ocean, Olympic Mntns, Sooke Hills from this 14th floor. Mostly WEST exposure with floor to ceiling windows to enjoy the expansive views, terrific light, & afternoon sun. Awesome sunsets! High end finishes, quality fixtures, Miele & Electrolux gas cooktop, & A/C. Nice custom built-ins throughout maximize storage. Floor to ceiling windows maximize the light. This is a steel & concrete building. Secure underground parking, with TWO parking stalls, storage, ample bike storage, gym, owner's lounge and a full time concierge. Walk to downtown in 10 minutes. 5 mins and you are at Boom & Batten for a meal and/or refreshments. Westside Village shops are a 5 min walk. This is a pet friendly building, with a dog park on the door step. A pleasure to view this superb home. (id:56120)