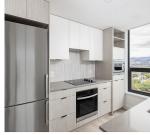

## 1488 Bertram Street Unit# 1405, Kelowna

\$699,900

LAKE VIEW | DOWNTOWN | BERTRAM a premier residential development in the heart of downtown Kelowna, designed with your lifestyle in mind. This 14TH FLOOR VIEW HOME features 2 Bed | 2 Bath + 780 SqFt w/ 95 SqFt covered patio. Crafted by Mission Group, one of the Okanagan's most trusted builders, Bertram combines quality, durability, and a thriving community atmosphere. This concreteconstructed tower showcases exceptional standards of safety and acoustics, ensuring your home is both stylish and built to last. Residents enjoy stunning shared spaces at Bernard Block, perfect for unwinding around the rooftop fire-pit or entertaining guests with breathtaking panoramic views + POOL. Surrounded by picturesque mountains, sparkling lakes, and vibrant vineyards, Bertram provides captivating views from large balconies and expansive windows. With an array of amenities just a stroll away and bike-friendly pathways nearby, exploring the area is effortless. The Queensway Transit exchange is conveniently located just three blocks away. Inside, enjoy a six-story oasis featuring a state-of-the-art fitness room, community garden, and inviting grill areas. For active lifestyles, a dedicated bike maintenance station ensures your gear is well cared for. Bertram also caters to pet owners with a fifth-floor dog run and an on-site dog-washing station. Additionally, exclusive co-working spaces with stunning Okanagan views provide an inspiring environment for remote work. Your new home awaits! (id:56120)