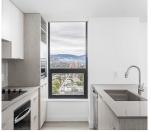

## 1488 Bertram Street Unit# 1405, Kelowna

\$699,900

LAKE VIEW | DOWNTOWN | BERTRAM a premier residential development in the heart of downtown Kelowna, designed with your lifestyle in mind. This 14TH FLOOR VIEW HOME features 2 Bed | 2 Bath + 780 SqFt w/ 95 SqFt covered patio. Crafted by Mission Group, one of the Okanagan's most trusted builders, Bertram combines quality, durability, and a thriving community atmosphere. This concreteconstructed tower showcases exceptional standards of safety and acoustics, ensuring your home is both stylish and built to last. Residents enjoy stunning shared spaces at Bernard Block, perfect for unwinding around the rooftop fire-pit or entertaining guests with breathtaking panoramic views + POOL. Surrounded by picturesque mountains, sparkling lakes, and vibrant vineyards, Bertram provides captivating views from large balconies and expansive windows. With an array of amenities just a stroll away and bike-friendly pathways nearby, exploring the area is effortless. The Queensway Transit exchange is conveniently located just three blocks away. Inside, enjoy a six-story oasis featuring a state-of-the-art fitness room, community garden, and inviting grill areas. For active lifestyles, a dedicated bike maintenance station ensures your gear is well cared for. Bertram also caters to pet owners with a fifth-floor dog run and an on-site dog-washing station. Additionally, exclusive co-working spaces with stunning Okanagan views provide an inspiring environment for remote work. Your new home awaits! (id:56120)