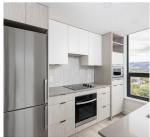

## 1488 Bertram Street Unit# 1405, Kelowna

\$699,900

Rob Breckwoldt PREC\* rbreckwoldt@rennie.com

LAKE VIEW | DOWNTOWN | BERTRAM a premier residential development in the heart of downtown Kelowna, designed with your lifestyle in mind. This 14TH FLOOR VIEW HOME features 2 Bed | 2 Bath + 780 SqFt w/ 95 SqFt covered patio. Crafted by Mission Group, one of the Okanagan's most trusted builders, Bertram combines quality, durability, and a thriving community atmosphere. This concreteconstructed tower showcases exceptional standards of safety and acoustics, ensuring your home is both stylish and built to last. Residents enjoy stunning shared spaces at Bernard Block, perfect for unwinding around the rooftop fire-pit or entertaining guests with breathtaking panoramic views + POOL. Surrounded by picturesque mountains, sparkling lakes, and vibrant vineyards, Bertram provides captivating views from large balconies and expansive windows. With an array of amenities just a stroll away and bike-friendly pathways nearby, exploring the area is effortless. The Queensway Transit exchange is conveniently located just three blocks away. Inside, enjoy a six-story oasis featuring a state-of-the-art fitness room, community garden, and inviting grill areas. For active lifestyles, a bike maintenance station ensures your gear is well cared for. Bertram also caters to pet owners with a fifth-floor dog run and an on-site dog-washing station. Additionally, exclusive co-working spaces with stunning Okanagan views provide an inspiring environment for remote work. (id:56120)