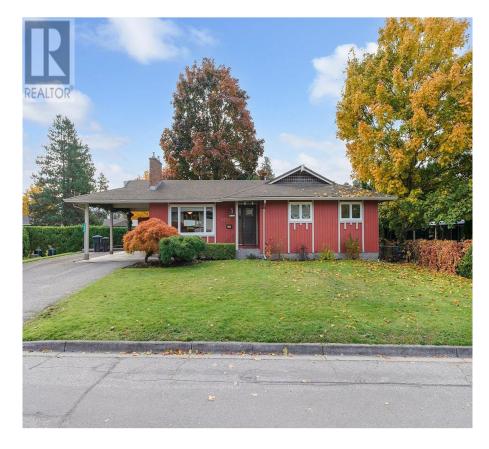

## 1080 Calmels Crescent, Kelowna

\$899,900

REALOR

This rancher is a fantastic find in a prime Glenmore location! With three bedrooms on the main level and an additional bedroom in the walk-up basement, it offers plenty of space for families. The hardwood floors and crown molding add a touch of elegance to the living and dining areas. You'll love the large, bright eat-in kitchen with direct access to the backyard—perfect for entertaining or enjoying outdoor meals. Plus, being just a short walk from schools, parks, and public transport, as well as minutes from downtown, makes this home both convenient and desirable. Don't miss out! Furnace 2002, New roof 2000 (30 year shingles), Hot water tank 2015, A/C 2012. (id:56120)