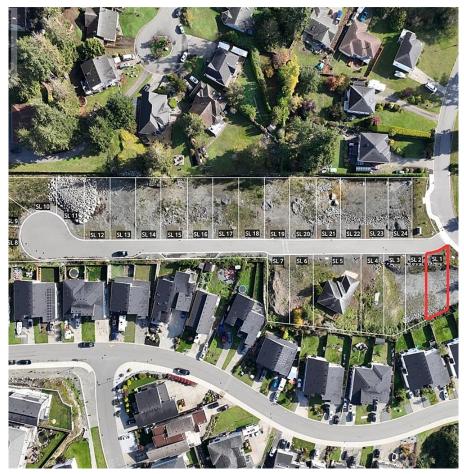

## 2124 Boxwood Crt, Sooke

\$299,900

Welcome to Boxwood Court, a brand-new 24-lot subdivision nestled in a peaceful, established neighbourhood in Sooke, BC. These fully serviced lots are registered and ready for your dream home. Experience the best of Sooke with convenient access to the scenic waterfront, village shops, and essential amenities. Nearby, you'll find schools, parks, walking trails, and public transportation options, making it easy to embrace both the beauty of nature and the convenience of town living. (id:56120)

## **KEY INFORMATION**

MLS® 979487

Land Only

John Muir

o Bedrooms

o Bathrooms

o SF

4,007 SF Lot