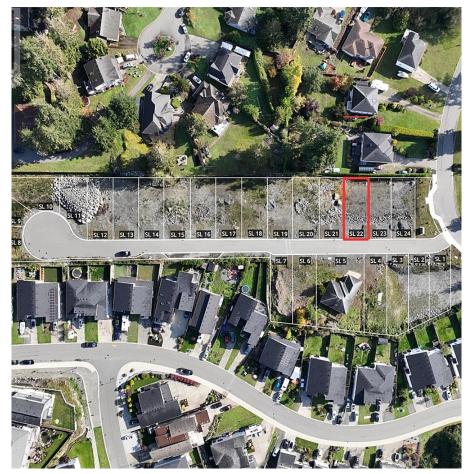

## 2135 Boxwood Crt, Sooke

\$299,900

Welcome to Boxwood Court, a brand-new 24-lot subdivision nestled in a peaceful, established neighbourhood in Sooke, BC. These fully serviced lots are registered and ready for your dream home. Experience the best of Sooke with convenient access to the scenic waterfront, village shops, and essential amenities. Nearby, you'll find schools, parks, walking trails, and public transportation options, making it easy to embrace both the beauty of nature and the convenience of town living. (id:56120)

## **KEY INFORMATION**

MLS® 979602

Land Only

John Muir

o Bedrooms

o Bathrooms

o SF

3,834 SF Lot