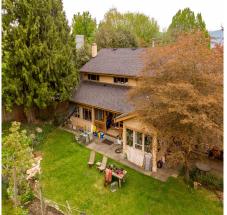

## 1020 Wolfe Avenue, Vancouver

\$5,990,000

Rarely available 21000+sf buildable POST 1940 property in the prestigious First Shaughnessy. Best Fenshui lot, higher on the back and on the left. A brand-new 11000\_sf mansion can be built on this site. The existing house was built in 1976 by an Italian builder. It offers 6555 sf of living space, 6 bdrm & 4 bathrooms. 5 bedrooms up. 9' ceilings, attached double garage. South exposure backyard. Build, hold or move in. The choice is yours.