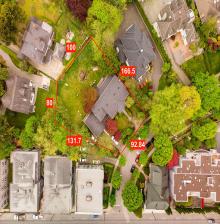

## 1020 Wolfe Avenue, Vancouver

\$5,990,000

Rarely available 21000+sf buildable POST 1940 property in the prestigious First Shaughnessy. Best Fenshui lot, higher on the back and on the left. A brand-new 11000\_sf mansion can be built on this site. The existing house was built in 1976 by an Italian builder. It offers 6555 sf of living space, 6 bdrm & 4 bathrooms. 5 bedrooms up. 9' ceilings, attached double garage. South exposure backyard. Build, hold or move in. The choice is yours.

## **KEY INFORMATION**

MLS® R2941164

Residential Detached

Shaughnessy

9 Bedrooms

6 Bathrooms

6,555 SF

21,185 SF Lot