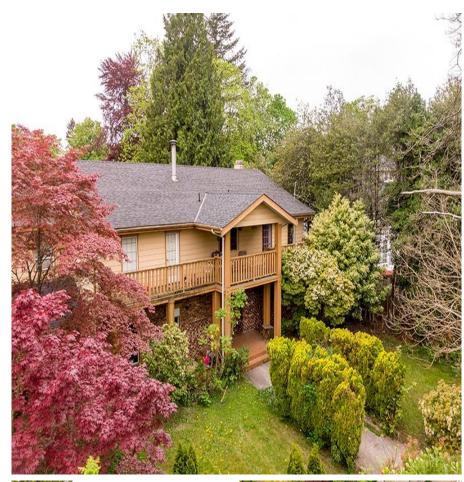

## 1020 Wolfe Avenue, Vancouver

\$5,990,000

Rarely available 21000+sf buildable POST 1940 property in the prestigious First Shaughnessy. Best Fenshui lot, higher on the back and on the left. A brand-new 11000\_sf mansion can be built on this site. The existing house was built in 1976 by an Italian builder. It offers 6555 sf of living space, 6 bdrm & 4 bathrooms. 5 bedrooms up. 9' ceilings, attached double garage. South exposure backyard. Build, hold or move in. The choice is yours.