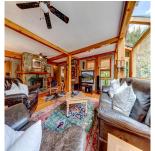

## 8080 Parkwood Drive, Whistler

\$3,695,000

Experience the comfort of living in this family home. Offering a main floor bedroom or den with bathroom and 3 oversized bedrooms upstairs with 2 full bathrooms. Large Jacuzzi tub for those "I need some time for myself"moments! Located in Alpine Meadows with easy access to Valley trail systems and Meadow Park. This home was rebuilt by the current owner/contractor in 2004 with new windows, new electrical and plumbing as well as an updated kitchen and heated tile floors. The backyard provides a private oasis and the front yard has a putting green. A foundation has been poured for a 2 car garage. Easy access to 400 sq ft of heated basement space offers a 5plus foot ceiling for storing all your toys and Christmas decorations. An 8'by16' storage shed is on the property.