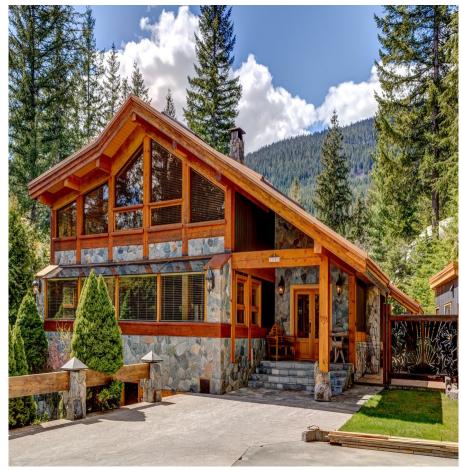

## 8080 Parkwood Drive, Whistler

\$3,695,000

Experience the comfort of living in this family home. Offering a main floor bedroom or den with bathroom and 3 oversized bedrooms upstairs with 2 full bathrooms. Large Jacuzzi tub for those "I need some time for myself"moments! Located in Alpine Meadows with easy access to Valley trail systems and Meadow Park. This home was rebuilt by the current owner/contractor in 2004 with new windows, new electrical and plumbing as well as an updated kitchen and heated tile floors. The backyard provides a private oasis and the front yard has a putting green. A foundation has been poured for a 2 car garage. Easy access to 400 sq ft of heated basement space offers a 5plus foot ceiling for storing all your toys and Christmas decorations. An 8'by16' storage shed is on the property.

## **FEATURES**

Year Built: 2004

Views: Mountains and Valley

Listed By: RE/MAX Sea to Sky Real Estate