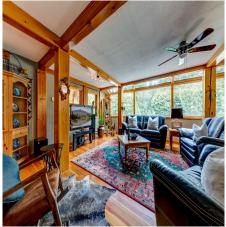

## 8080 Parkwood Drive, Whistler

\$3,695,000

Experience the comfort of living in this family home. Offering a main floor bedroom or den with bathroom and 3 oversized bedrooms upstairs with 2 full bathrooms. Large Jacuzzi tub for those "I need some time for myself"moments! Located in Alpine Meadows with easy access to Valley trail systems and Meadow Park. This home was rebuilt by the current owner/contractor in 2004 with new windows, new electrical and plumbing as well as an updated kitchen and heated tile floors. The backyard provides a private oasis and the front yard has a putting green. A foundation has been poured for a 2 car garage. Easy access to 400 sq ft of heated basement space offers a 5plus foot ceiling for storing all your toys and Christmas decorations. An 8'by16' storage shed is on the property.