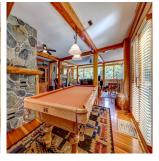

## 8080 Parkwood Drive, Whistler

\$3,695,000

Experience the comfort of living in this family home. Offering a main floor bedroom or den with bathroom and 3 oversized bedrooms upstairs with 2 full bathrooms. Large Jacuzzi tub for those "I need some time for myself"moments! Located in Alpine Meadows with easy access to Valley trail systems and Meadow Park. This home was rebuilt by the current owner/contractor in 2004 with new windows, new electrical and plumbing as well as an updated kitchen and heated tile floors. The backyard provides a private oasis and the front yard has a putting green. A foundation has been poured for a 2 car garage. Easy access to 400 sq ft of heated basement space offers a 5plus foot ceiling for storing all your toys and Christmas decorations. An 8'by16' storage shed is on the property.