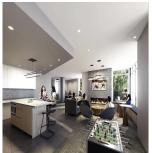

## 2805 10428 Whalley Boulevard, Surrey

\$589,999

This beautiful 1 bedroom plus den layout has a spacious & practical design and comes with breathtaking views. It includes 589 square feet of interior space, stylish two-toned cabinets, highquality Italian Fulgor-Milano appliances with a gas stove, and luxurious bathrooms that feel like a spa. It's conveniently located near the City Centre, within walking distance to dining, shops, parks, pools, and the Surrey Central SkyTrain Station. It also features an airy double-height lobby and natural design elements that bring the outdoors inside. There's a wide range of indoor and outdoor amenities to enjoy, starting with a striking floating staircase leading to a modern co-working space and more. Additionally, there's a \$5,000 allowance for decorating your new home. It also includes an EV parking