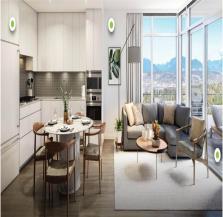

## 2805 10428 Whalley Boulevard, Surrey

\$589,999

This beautiful 1 bedroom plus den layout has a spacious & practical design and comes with breathtaking views. It includes 589 square feet of interior space, stylish two-toned cabinets, highquality Italian Fulgor-Milano appliances with a gas stove, and luxurious bathrooms that feel like a spa. It's conveniently located near the City Centre, within walking distance to dining, shops, parks, pools, and the Surrey Central SkyTrain Station. It also features an airy double-height lobby and natural design elements that bring the outdoors inside. There's a wide range of indoor and outdoor amenities to enjoy, starting with a striking floating staircase leading to a modern co-working space and more. Additionally, there's a \$5,000 allowance for decorating your new home. It also includes an EV parking