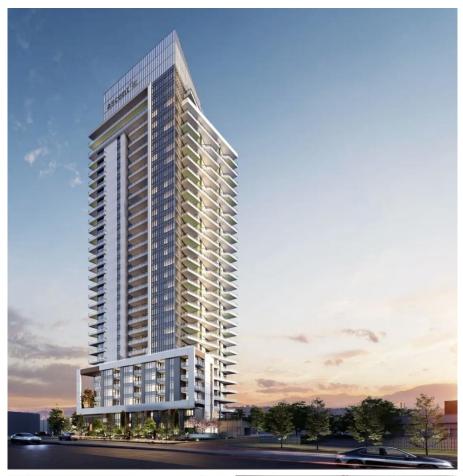

## 2805 10428 Whalley Boulevard, Surrey

\$589,999

This beautiful 1 bedroom plus den layout has a spacious & practical design and comes with breathtaking views. It includes 589 square feet of interior space, stylish two-toned cabinets, highquality Italian Fulgor-Milano appliances with a gas stove, and luxurious bathrooms that feel like a spa. It's conveniently located near the City Centre, within walking distance to dining, shops, parks, pools, and the Surrey Central SkyTrain Station. It also features an airy double-height lobby and natural design elements that bring the outdoors inside. There's a wide range of indoor and outdoor amenities to enjoy, starting with a striking floating staircase leading to a modern co-working space and more. Additionally, there's a \$5,000 allowance for decorating your new home. It also includes an EV parking