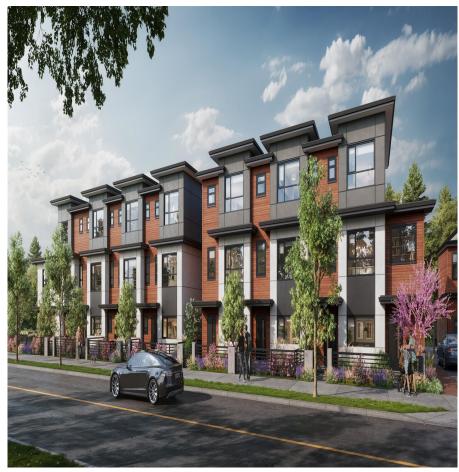

## 4 10380 No. 4 Road, Richmond

\$1,458,800

Onward by Kadium Properties, located in the serene area of South Richmond, offers 19 townhomes, featuring 13 three-story townhomes, 4 two-story duplexes, and 2 two-story single detached homes—all showcasing the sought-after West Coast contemporary style popular in Richmond. Each unit includes a side-by-side twocar garage. The homes feature a European-style kitchen equipped with Italian appliances and German-brand cabinetry. Ceiling heights reach 10 ft in the living area and 11 ft in the primary bedroom. Plan AI, one of the final and most popular options, includes three bedrooms, a multipurpose room with an ensuite, and extra-high ceilings, along with a double side-by-side garage with an EV charging option.