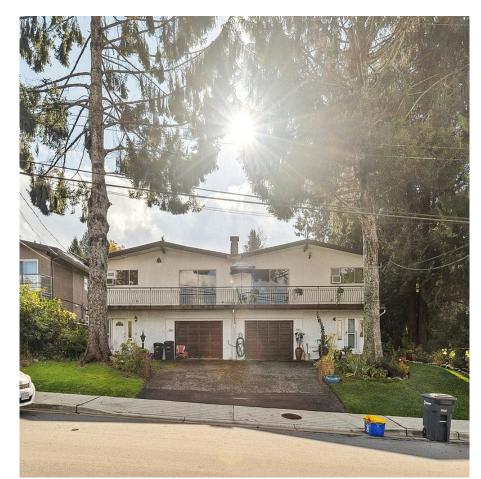

## 6660-6662 Stanley Street, Burnaby

\$2,888,000

A RARE OPPORTUNITY! This spacious 4,677 sqft side-by-side duplex is situated in a prime location on a large 9,240 sqft lot in the soughtafter Upper Deer Lake area. Each side has enclosed parking, spacious backyard, east side property has a swimming pool. The property boasts a park-like setting adjacent to the beautiful Brantford School Park, offering a private and natural ambiance with the surrounding park and trees. It features an ideal north-facing view, a newly paved street, and is nestled among newer homes. Conveniently located near popular amenities, shopping, public transportation, and great schools, this property is perfect for holding or developing, with respectable and stable tenants. An ideal choice for those seeking a quality location for a multi-family dwelling.

## **KEY INFORMATION**

MLS® R2941197 Multifamily Upper Deer Lake 8 Bedrooms 6 Bathrooms 4,647 SF 9,240 SF Lot

## FEATURES

Year Built: 1968 Views: North Mountain Listed By: RE/MAX Select Properties